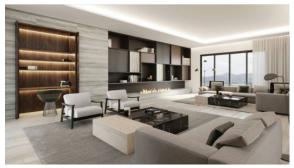

# PRODUCT TREISTE TRAVERTINI HONED 24X48

Marble Look | 24"x48"



## **GRAPHIC VARIETY**



## **ROOM SCENES**









#### **TECHNICAL DATA**

FINISH: Matt LOOK: Marble Look CODE: QULX-TR-4H SIZE: 24"x48"

NAME: Treiste Travertini Honed 24X48

**SERIES:** Luxury

TYPOLOGY: Glazed Porcelain TYPE OF PIECE: Field Tile USE: Floor and Wall

#### **PACKING**

|         |              | BOX |      |    | PALLET |      |    |
|---------|--------------|-----|------|----|--------|------|----|
| Size    | Product type | pcs | sqft | lb | boxes  | sqft | lb |
| 24"x48" | Field Tile   | 2   | 15.5 |    | 28     | 434  |    |

**WARNING** The information contained in this packing list is for guidance only, the contents of the packing may vary. Please consult our sales representatives for an exact list.