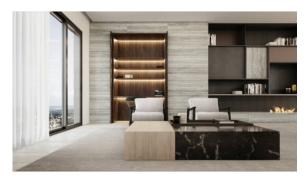

# PRODUCT TREISTE TRAVERTINI HONED 24X48

Marble Look | 24"x48"



## **GRAPHIC VARIETY**



## **ROOM SCENES**









#### **TECHNICAL DATA**

FINISH: Matt LOOK: Marble Look CODE: QULX-TR-4H SIZE: 24"x48"

NAME: Treiste Travertini Honed 24X48

**SERIES:** Luxury

TYPOLOGY: Glazed Porcelain TYPE OF PIECE: Field Tile USE: Floor and Wall

#### **PACKING**

|         |              | BOX |      |    | PALLET |      |    |
|---------|--------------|-----|------|----|--------|------|----|
| Size    | Product type | pcs | sqft | lb | boxes  | sqft | lb |
| 24"x48" | Field Tile   | 2   | 15.5 |    | 28     | 434  |    |

**WARNING** The information contained in this packing list is for guidance only, the contents of the packing may vary. Please consult our sales representatives for an exact list.