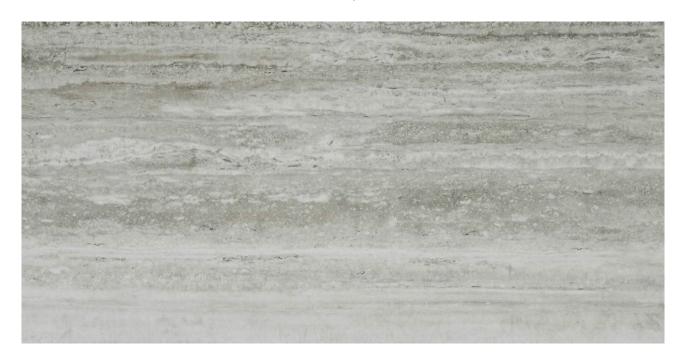

# PRODUCT TREISTE TRAVERTINI HONED 24X48

Marble Look | 24"x48"

#### **TECHNICAL DATA**

FINISH: Matt LOOK: Marble Look CODE: QULX-TR-4H SIZE: 24"x48"

NAME: Treiste Travertini Honed 24X48

**SERIES:** Luxury

TYPOLOGY: Glazed Porcelain TYPE OF PIECE: Field Tile USE: Floor and Wall