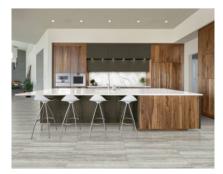

# PRODUCT TREISTE TRAVERTINI HONED 24X48

Marble Look | 24"x48"



## **GRAPHIC VARIETY**



## **ROOM SCENES**









#### **TECHNICAL DATA**

FINISH: Matt LOOK: Marble Look CODE: QULX-TR-4H SIZE: 24"x48"

NAME: Treiste Travertini Honed 24X48

**SERIES:** Luxury

TYPOLOGY: Glazed Porcelain TYPE OF PIECE: Field Tile USE: Floor and Wall

#### **PACKING**

|         |              | BOX |      |    | PALLET |      |    |
|---------|--------------|-----|------|----|--------|------|----|
| Size    | Product type | pcs | sqft | lb | boxes  | sqft | lb |
| 24"x48" | Field Tile   | 2   | 15.5 |    | 28     | 434  |    |

**WARNING** The information contained in this packing list is for guidance only, the contents of the packing may vary. Please consult our sales representatives for an exact list.