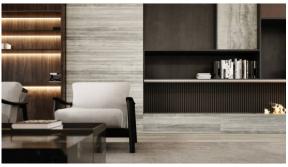

# PRODUCT TREISTE TRAVERTINI HONED 24X48

Marble Look | 24"x48"



## **GRAPHIC VARIETY**



## **ROOM SCENES**









#### **TECHNICAL DATA**

FINISH: Matt LOOK: Marble Look CODE: QULX-TR-4H SIZE: 24"x48"

NAME: Treiste Travertini Honed 24X48

**SERIES:** Luxury

TYPOLOGY: Glazed Porcelain TYPE OF PIECE: Field Tile USE: Floor and Wall

#### **PACKING**

|         |              | BOX |      |    | PALLET |      |    |
|---------|--------------|-----|------|----|--------|------|----|
| Size    | Product type | pcs | sqft | lb | boxes  | sqft | lb |
| 24"x48" | Field Tile   | 2   | 15.5 |    | 28     | 434  |    |

**WARNING** The information contained in this packing list is for guidance only, the contents of the packing may vary. Please consult our sales representatives for an exact list.