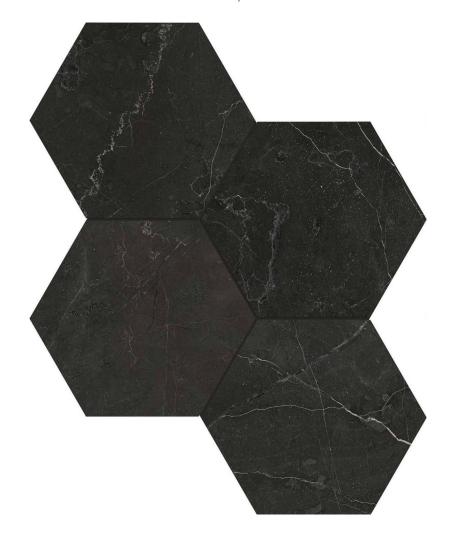

## PRODUCT TIVOLI NERO HONED 6

Marble Look | 12"x14"

Carminart

## **GRAPHIC VARIETY**

d Carminart

**TIVOLI NERO HONED 6** 