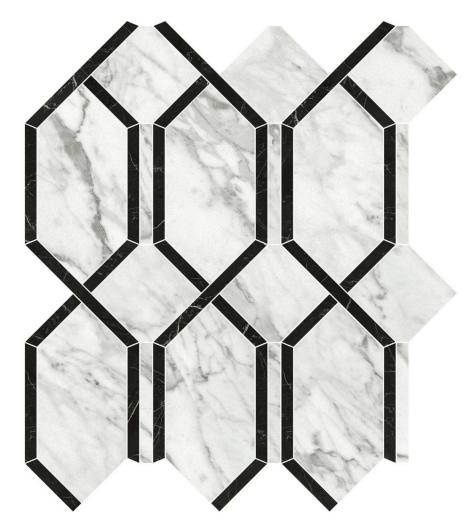

## PRODUCT MILANO STATUARIO POLISHED MODELLA MOSAIC

Marble Look | 12"x13"

## **TECHNICAL DATA**

FINISH: Polish LOOK: Marble Look CODE: QULX-MI-M5P SIZE: 12"x13" NAME: Milano Statuario Polished Modella Mosaic SERIES: Luxury TYPOLOGY: Glazed Porcelain TYPE OF PIECE: Mosaic USE: Floor and Wall