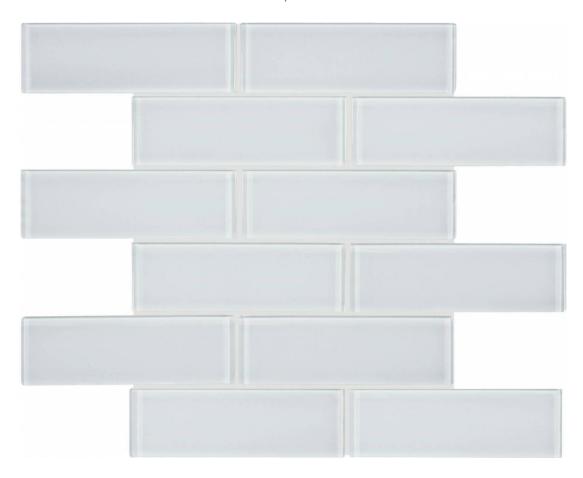

## PRODUCT ICE 2X6 BRICK MOSAIC

Glass | 12"x15"

## **TECHNICAL DATA**

FINISH: Gloss LOOK: Glass CODE: AC35-037 SIZE: 12"x15"

NAME: Ice 2X6 Brick Mosaic

**NOTES:** Number Of Rows Per Sheet = 6

SERIES: Bliss Element TYPE OF PIECE: Mosaic

USE: Wall only

G Carminart

**ICE 2X6 BRICK MOSAIC** 