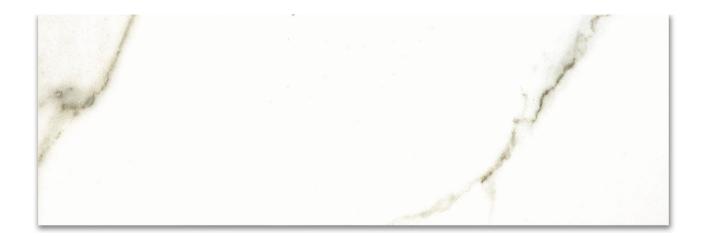

## PRODUCT POLISHED ADORATION 10.5X32

Marble Look | 10.5"x32"

## **TECHNICAL DATA**

FINISH: Polish LOOK: Marble Look CODE: QUAD-AD-4P SIZE: 10.5"x32" NAME: Polished Adoration 10.5X32 SERIES: Ardor TYPOLOGY: Porcelain TYPE OF PIECE: Field Tile USE: Floor and Wall