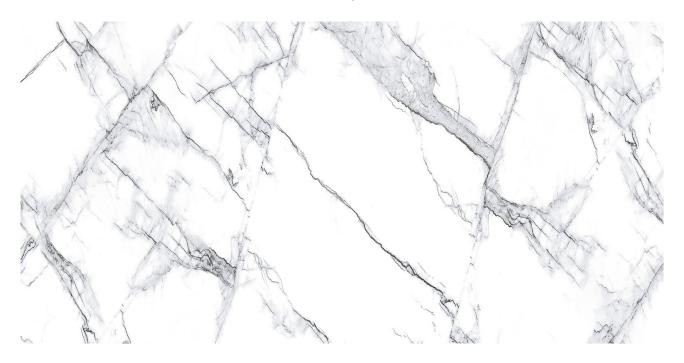

## PRODUCT TREASURE ICE WHITE MARBLE 12X24 POLISHED

Marble Look | 12"x24"

## **TECHNICAL DATA**

FINISH: Polish LOOK: Marble Look CODE: QUTS-IC-1 SIZE: 12"x24"

NAME: Treasure Ice White Marble 12x24 Polished

SERIES: Treasure TYPOLOGY: Porcelain TYPE OF PIECE: Field Tile USE: Floor and Wall