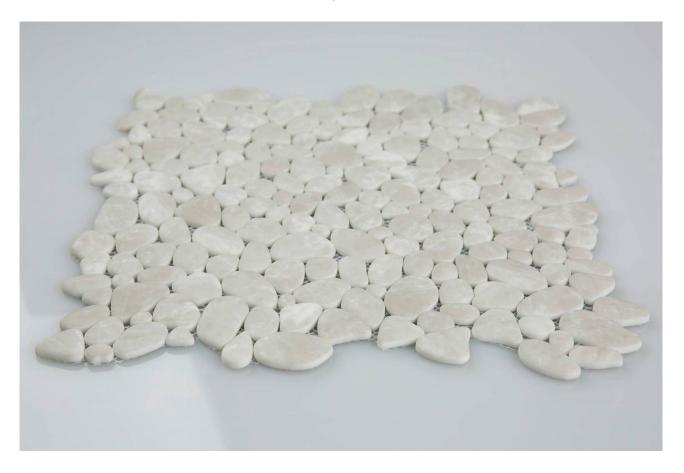

## PRODUCT 12X12 LIGHT GREY PEBBLE MOSAIC

Glass | 12"x12"

## **GRAPHIC VARIETY**

## **TECHNICAL DATA**

FINISH: Matt LOOK: Glass CODE: RVEG-LG-PEB SIZE: 12"x12" NAME: 12X12 Light Grey Pebble Mosaic NOTES: \*\*Product Is Only Suitable For Wall And Shower Floor Installations\*\* SERIES: Marseilles TYPE OF PIECE: Mosaic USE: Floor and Wall