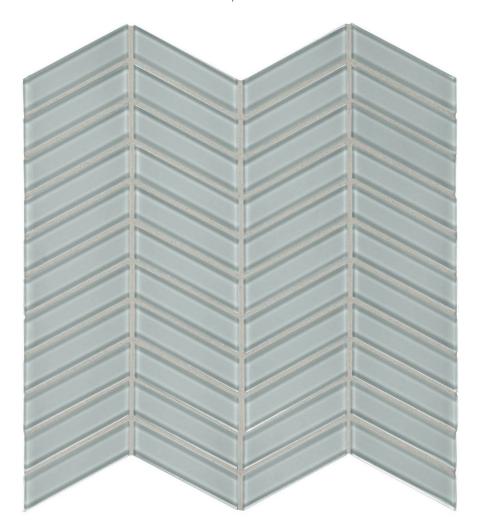

## PRODUCT CLOUD CHEVRON MOSAIC

Glass | 12"x12"

## **TECHNICAL DATA**

FINISH: Gloss LOOK: Glass CODE: AC35-127 SIZE: 12"x12"

NAME: Cloud Chevron Mosaic SERIES: Bliss Element

TYPE OF PIECE: Mosaic

USE: Wall only