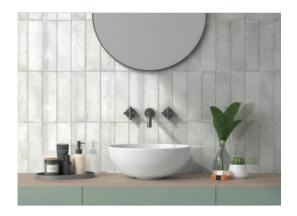

# PRODUCT SURFSIDE WHITE 2.75X9.5

Subway Tile | 2.75"x9.5"



## **GRAPHIC VARIETY**



## **ROOM SCENES**





#### **TECHNICAL DATA**

FINISH: Gloss LOOK: Subway Tile CODE: QUMH-SU-1 SIZE: 2.75"x9.5"

NAME: Surfside White 2.75x9.5

SERIES: Miami TYPOLOGY: Ceramic TYPE OF PIECE: Field Tile

USE: Wall only

#### **PACKING**

|            |              | BOX |      |    | PALLET |       |    |
|------------|--------------|-----|------|----|--------|-------|----|
| Size       | Product type | pcs | sqft | lb | boxes  | sqft  | lb |
| 2.75"x9.5" | Field Tile   | 30  | 5.34 |    | 120    | 640.8 |    |

**WARNING** The information contained in this packing list is for guidance only, the contents of the packing may vary. Please consult our sales representatives for an exact list.