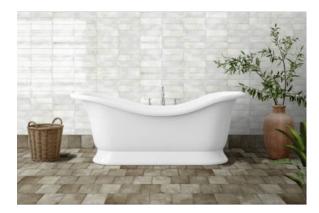

# PRODUCT SURFSIDE WHITE 2.75X9.5

Subway Tile | 2.75"x9.5"



## **GRAPHIC VARIETY**



## **ROOM SCENES**





#### **TECHNICAL DATA**

FINISH: Gloss LOOK: Subway Tile CODE: QUMH-SU-1 SIZE: 2.75"x9.5"

NAME: Surfside White 2.75x9.5

SERIES: Miami TYPOLOGY: Ceramic TYPE OF PIECE: Field Tile

USE: Wall only

#### **PACKING**

|            |              | BOX |      |    | PALLET |       |    |
|------------|--------------|-----|------|----|--------|-------|----|
| Size       | Product type | pcs | sqft | lb | boxes  | sqft  | lb |
| 2.75"x9.5" | Field Tile   | 30  | 5.34 |    | 120    | 640.8 |    |

**WARNING** The information contained in this packing list is for guidance only, the contents of the packing may vary. Please consult our sales representatives for an exact list.