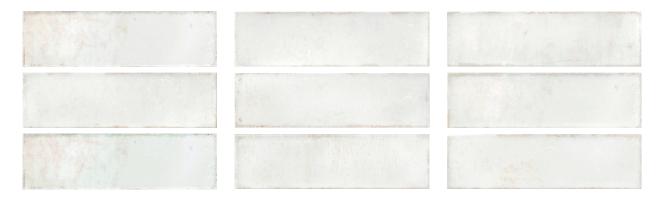

# PRODUCT SURFSIDE WHITE 2.75X9.5

Subway Tile | 2.75"x9.5"



## **GRAPHIC VARIETY**



## **ROOM SCENES**





#### **TECHNICAL DATA**

FINISH: Gloss LOOK: Subway Tile CODE: QUMH-SU-1 SIZE: 2.75"x9.5"

NAME: Surfside White 2.75x9.5

SERIES: Miami TYPOLOGY: Ceramic TYPE OF PIECE: Field Tile

USE: Wall only

#### **PACKING**

|            |              | BOX |      |    | PALLET |       |    |
|------------|--------------|-----|------|----|--------|-------|----|
| Size       | Product type | pcs | sqft | lb | boxes  | sqft  | lb |
| 2.75"x9.5" | Field Tile   | 30  | 5.34 |    | 120    | 640.8 |    |

**WARNING** The information contained in this packing list is for guidance only, the contents of the packing may vary. Please consult our sales representatives for an exact list.