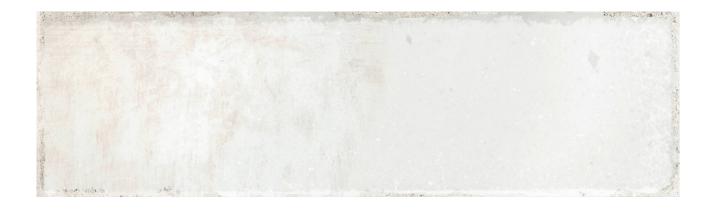

# PRODUCT SURFSIDE WHITE 2.75X9.5

Subway Tile | 2.75"x9.5"

#### **TECHNICAL DATA**

FINISH: Gloss LOOK: Subway Tile CODE: QUMH-SU-1 SIZE: 2.75"x9.5"

NAME: Surfside White 2.75x9.5

SERIES: Miami TYPOLOGY: Ceramic TYPE OF PIECE: Field Tile

USE: Wall only