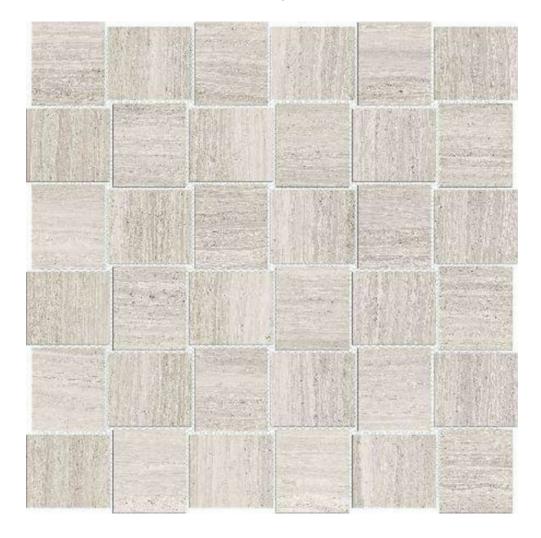

## PRODUCT POLISHED 2X2 PASSION BASKETWEAVE MOSAIC

Marble Look | 12"x12"

## **TECHNICAL DATA**

FINISH: Polish LOOK: Marble Look CODE: QUAD-PA-M1PN

SIZE: 12"x12"

NAME: Polished 2X2 Passion Basketweave Mosaic

SERIES: Ardor

TYPOLOGY: Porcelain TYPE OF PIECE: Mosaic USE: Floor and Wall