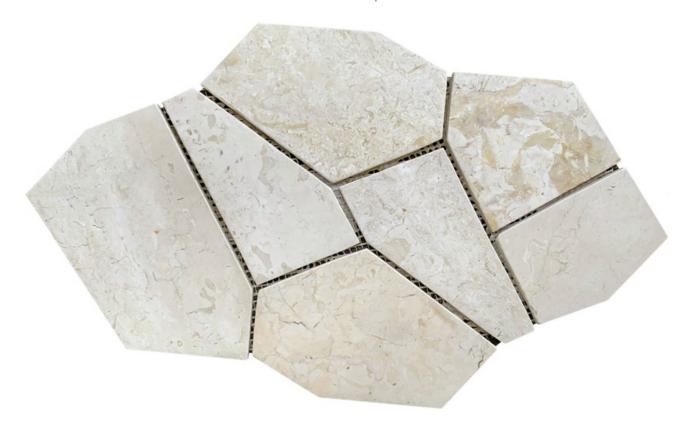

## PRODUCT OPUS WHITE MARBLE MESHED MOUNTED MOSAIC

Multi-Look Mosaics | 12"x18"

## **TECHNICAL DATA**

LOOK: Multi-Look Mosaics CODE: RVCHAWM205

SIZE: 12"x18"

NAME: Opus White Marble Meshed Mounted Mosaic

SERIES: Chelsea Collection TYPOLOGY: Natural Stone TYPE OF PIECE: Mosaic USE: Floor and Wall