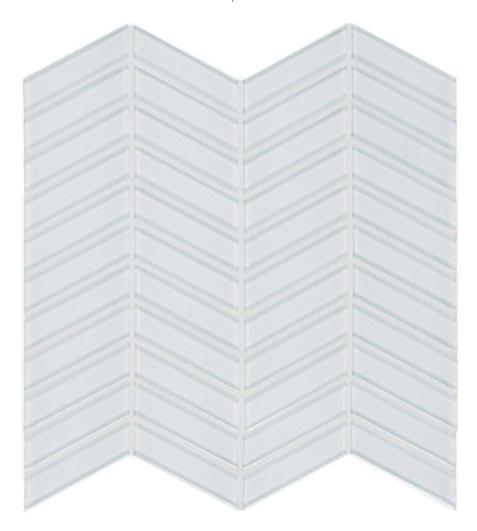

## PRODUCT ICE CHEVRON MOSAIC

Glass | 12"x12"

## **TECHNICAL DATA**

FINISH: Gloss LOOK: Glass CODE: AC35-122 SIZE: 12"x12"

NAME: Ice Chevron Mosaic SERIES: Bliss Element TYPE OF PIECE: Mosaic

USE: Wall only

G Carminart

**ICE CHEVRON MOSAIC** 