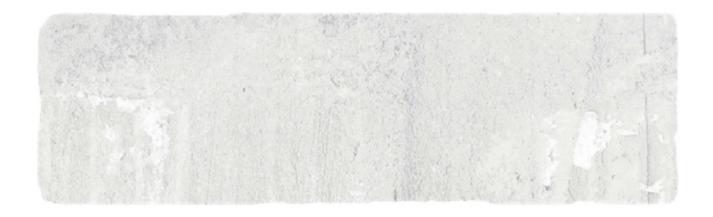

## PRODUCT FIELD TILE 2.875" X 9.75" SALT

Brick Look | 2.88"x9.75"

## **TECHNICAL DATA**

FINISH: Matte LOOK: Brick Look CODE: RVHA001

**DESCRIPTION:** This brick field tile features durable European porcelain with a rustic and traditional brick-like appearance. This brick is inspired by the classic look of exposed brick with a new-age twist for a modern industrial design. These bricks offer versatility and practicality as they can be used in both interior and exterior spaces as well as in showers. Additionally, these bricks can be laid out in an array of patterns including stacked, offset, and herringbone.