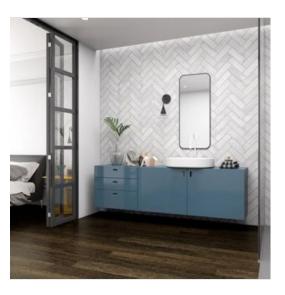

## **ROOM SCENES**

## **TECHNICAL DATA**

FINISH: Matte LOOK: Brick Look CODE: RVHA001

**DESCRIPTION:** This brick field tile features durable European porcelain with a rustic and traditional brick-like appearance. This brick is inspired by the classic look of exposed brick with a new-age twist for a modern industrial design. These bricks offer versatility and practicality as they can be used in both interior and exterior spaces as well as in showers. Additionally, these bricks can be laid out in an array of patterns including stacked, offset, and herringbone.