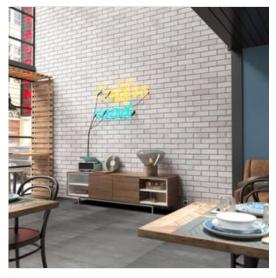

## PRODUCT FIELD TILE 2.875" X 9.75" SALT

Brick Look | 2.88"x9.75"



## **ROOM SCENES**









## **TECHNICAL DATA**

FINISH: Matte LOOK: Brick Look CODE: RVHA001

**DESCRIPTION:** This brick field tile features durable European porcelain with a rustic and traditional brick-like appearance. This brick is inspired by the classic look of exposed brick with a new-age twist for a modern industrial design. These bricks offer versatility and practicality as they can be used in both interior and exterior spaces as well as in showers. Additionally, these bricks can be laid out in an array of patterns including stacked, offset, and herringbone.

SIZE: 2.88"x9.75"

NAME: Field Tile 2.875" X 9.75" Salt

SERIES: Hampton Collection TYPOLOGY: Porcelain TYPE OF PIECE: Field Tile USE: Floor and Wall

## **PACKING**

|             |              | BOX |      |    | PALLET |      |    |
|--------