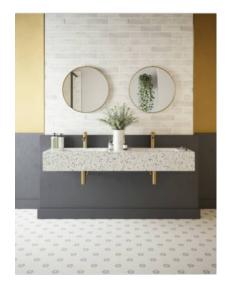

## PRODUCT FIELD TILE 2.875" X 9.75" SALT

Brick Look | 2.88"x9.75"



## **ROOM SCENES**









## **TECHNICAL DATA**

FINISH: Matte LOOK: Brick Look CODE: RVHA001

**DESCRIPTION:** This brick field tile features durable European porcelain with a rustic and traditional brick-like appearance. This brick is inspired by the classic look of exposed brick with a new-age twist for a modern industrial design. These bricks offer versatility and practicality as they can be used in both interior and exterior spaces as well as in showers. Additionally, these bricks can be laid out in an array of patterns including stacked, offset, and herringbone.

SIZE: 2.88"x9.75"

NAME: Field Tile 2.875" X 9.75" Salt

SERIES: Hampton Collection TYPOLOGY: Porcelain TYPE OF PIECE: Field Tile USE: Floor and Wall

## **PACKING**

|             |              | BOX |      |    | PALLET |      |    |
|----