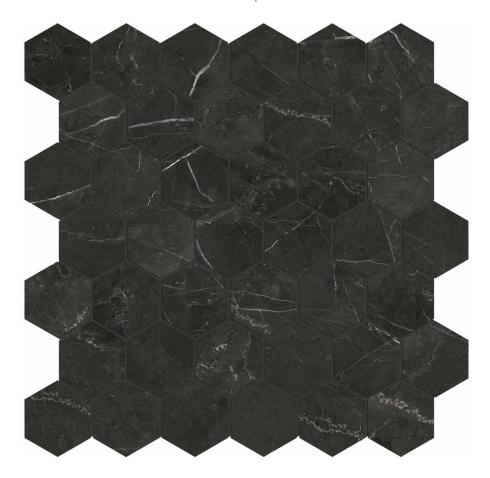

## PRODUCT TIVOLI NERO HONED 2

Marble Look | 12"x13"

Carminart

## **TECHNICAL DATA**

FINISH: Matt LOOK: Marble Look CODE: QULX-TI-M2H SIZE: 12"x13"

NAME: Tivoli Nero Honed 2

**SERIES:** Luxury

TYPOLOGY: Glazed Porcelain TYPE OF PIECE: Mosaic USE: Floor and Wall d Carminart

**TIVOLI NERO HONED 2** 