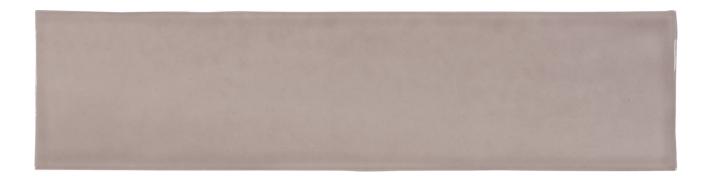

## PRODUCT 3X12W LAVENDER PETAL GLOSSY

Hand-crafted | 3"x12"

## **TECHNICAL DATA**

FINISH: Gloss LOOK: Hand-crafted CODE: QUCH-LP-2 SIZE: 3"x12"

NAME: 3x12W Lavender Petal Glossy

SERIES: Chateau

TYPOLOGY: Glazed Ceramic TYPE OF PIECE: Field Tile

USE: Wall only