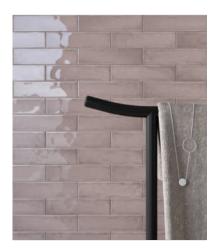

## PRODUCT 3X12W LAVENDER PETAL GLOSSY

Hand-crafted | 3"x12"



## **ROOM SCENES**



## **TECHNICAL DATA**

FINISH: Gloss LOOK: Hand-crafted CODE: QUCH-LP-2 SIZE: 3"x12"

NAME: 3x12W Lavender Petal Glossy

SERIES: Chateau

TYPOLOGY: Glazed Ceramic TYPE OF PIECE: Field Tile

USE: Wall only

## **PACKING**

|        |              | BOX |       |       | PALLET |        |    |
|--------|--------------|-----|-------|-------|--------|--------|----|
| Size   | Product type | pcs | sqft  | lb    | boxes  | sqft   | lb |
| 3"x12" | Field Tile   | 44  | 10.66 | 32.86 | 48     | 511.68 |    |

**WARNING** The information contained in this packing list is for guidance only, the contents of the packing may vary. Please consult our sales representatives for an exact list.