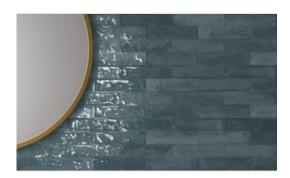

# PRODUCT GRAND CAYMAN KAIBO TEAL 3X12

Mono-Color | 3"x12"



## **GRAPHIC VARIETY**



## **ROOM SCENES**









#### **TECHNICAL DATA**

FINISH: Glossy LOOK: Mono-Color CODE: QUGR-KT-1 SIZE: 3"x12"

NAME: Grand Cayman Kaibo Teal 3x12

SERIES: Grand Cayman TYPOLOGY: Porcelain TYPE OF PIECE: Field Tile

USE: Wall only

#### **PACKING**

|        |              | BOX |      |    | PALLET |      |    |
|--------|--------------|-----|------|----|--------|------|----|
| Size   | Product type | pcs | sqft | lb | boxes  | sqft | lb |
| 3"x12" |              |     |      |    |        |      |    |

**WARNING** The information contained in this packing list is for guidance only, the contents of the packing may vary. Please consult our sales representatives for an exact list.