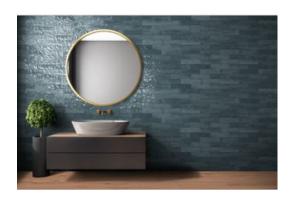

# PRODUCT GRAND CAYMAN KAIBO TEAL 3X12

Mono-Color | 3"x12"



## **GRAPHIC VARIETY**



## **ROOM SCENES**









#### **TECHNICAL DATA**

FINISH: Glossy LOOK: Mono-Color CODE: QUGR-KT-1 SIZE: 3"x12"

NAME: Grand Cayman Kaibo Teal 3x12

SERIES: Grand Cayman TYPOLOGY: Porcelain TYPE OF PIECE: Field Tile

USE: Wall only

#### **PACKING**

|        |              | BOX |      |    | PALLET |      |    |
|--------|--------------|-----|------|----|--------|------|----|
| Size   | Product type | pcs | sqft | lb | boxes  | sqft | lb |
| 3"x12" |              |     |      |    |        |      |    |

**WARNING** The information contained in this packing list is for guidance only, the contents of the packing may vary. Please consult our sales representatives for an exact list.