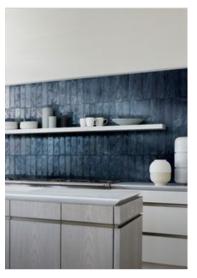

# PRODUCT GRAND CAYMAN KAIBO TEAL 3X12

Mono-Color | 3"x12"



## **GRAPHIC VARIETY**



## **ROOM SCENES**









#### **TECHNICAL DATA**

FINISH: Glossy LOOK: Mono-Color CODE: QUGR-KT-1 SIZE: 3"x12"

NAME: Grand Cayman Kaibo Teal 3x12

SERIES: Grand Cayman TYPOLOGY: Porcelain TYPE OF PIECE: Field Tile

USE: Wall only

#### **PACKING**

|        |              | BOX |      |    | PALLET |      |    |
|--------|--------------|-----|------|----|--------|------|----|
| Size   | Product type | pcs | sqft | lb | boxes  | sqft | lb |
| 3"x12" |              |     |      |    |        |      |    |

**WARNING** The information contained in this packing list is for guidance only, the contents of the packing may vary. Please consult our sales representatives for an exact list.