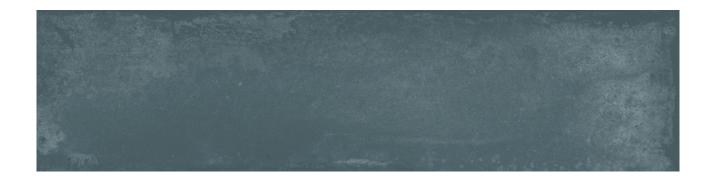

# PRODUCT GRAND CAYMAN KAIBO TEAL 3X12

Mono-Color | 3"x12"



## **GRAPHIC VARIETY**



## **ROOM SCENES**









#### **TECHNICAL DATA**

FINISH: Glossy LOOK: Mono-Color CODE: QUGR-KT-1 SIZE: 3"x12"

NAME: Grand Cayman Kaibo Teal 3x12

SERIES: Grand Cayman TYPOLOGY: Porcelain TYPE OF PIECE: Field Tile

USE: Wall only

#### **PACKING**

|        |              | BOX |      |    | PALLET |      |    |
|--------|--------------|-----|------|----|--------|------|----|
| Size   | Product type | pcs | sqft | lb | boxes  | sqft | lb |
| 3"x12" |              |     |      |    |        |      |    |

**WARNING** The information contained in this packing list is for guidance only, the contents of the packing may vary. Please consult our sales representatives for an exact list.