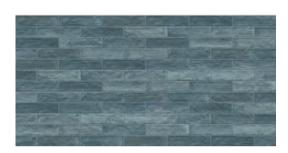

# PRODUCT GRAND CAYMAN KAIBO TEAL 3X12

Mono-Color | 3"x12"

## **GRAPHIC VARIETY**