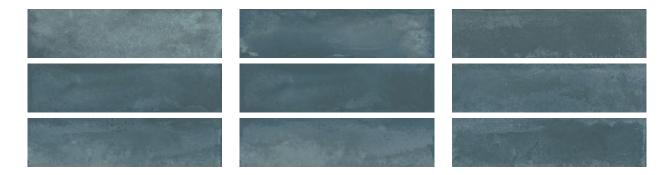

# PRODUCT GRAND CAYMAN KAIBO TEAL 3X12

Mono-Color | 3"x12"



## **GRAPHIC VARIETY**



## **ROOM SCENES**









#### **TECHNICAL DATA**

FINISH: Glossy LOOK: Mono-Color CODE: QUGR-KT-1 SIZE: 3"x12"

NAME: Grand Cayman Kaibo Teal 3x12

SERIES: Grand Cayman TYPOLOGY: Porcelain TYPE OF PIECE: Field Tile

USE: Wall only

#### **PACKING**

|        |              | BOX |      |    | PALLET |      |    |
|--------|--------------|-----|------|----|--------|------|----|
| Size   | Product type | pcs | sqft | lb | boxes  | sqft | lb |
| 3"x12" |              |     |      |    |        |      |    |

**WARNING** The information contained in this packing list is for guidance only, the contents of the packing may vary. Please consult our sales representatives for an exact list.