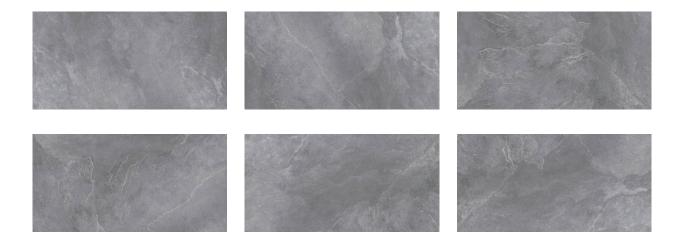

# PRODUCT RAVELLO GREY 12X24

Stone Look | 12"x24"



### **GRAPHIC VARIETY**



# **ROOM SCENES**





#### **TECHNICAL DATA**

FINISH: Natural LOOK: Stone Look CODE: QURV-GR-1 SIZE: 12"x24" NAME: Ravello Grey 12X24 SERIES: Ravello TYPOLOGY: Porcelain TYPE OF PIECE: Field tile USE: Floor and Wall

## PACKING

|         |              | BOX |      |    | PALLET |      |    |
|---------|--------------|-----|------|----|--------|------|----|
| Size    | Product type | pcs | sqft | lb | boxes  | sqft | lb |
| 12"x24" |              |     |      |    |        |      |    |

**WARNING** The information contained in this packing list is for guidance only, the contents of the packing may vary. Please consult our sales representatives for an exact list.