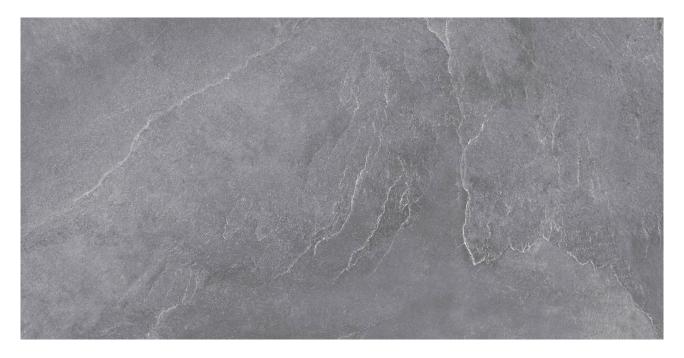

# PRODUCT RAVELLO GREY 12X24

Stone Look | 12"x24"

#### **TECHNICAL DATA**

FINISH: Natural LOOK: Stone Look CODE: QURV-GR-1 SIZE: 12"x24" NAME: Ravello Grey 12X24 SERIES: Ravello TYPOLOGY: Porcelain TYPE OF PIECE: Field tile USE: Floor and Wall