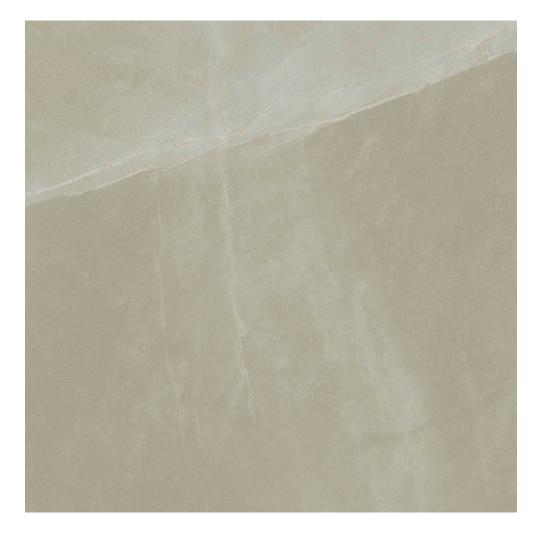

## PRODUCT 18X18F PULPIS GREY

Marble Look | 18"x18"

## **TECHNICAL DATA**

FINISH: Matt LOOK: Marble Look CODE: AC67-087 SIZE: 18"x18"

NAME: 18X18F Pulpis Grey

SERIES: Classic TYPOLOGY: Porcelain TYPE OF PIECE: Field Tile USE: Floor and Wall d Carminart

**18X18F PULPIS GREY** 