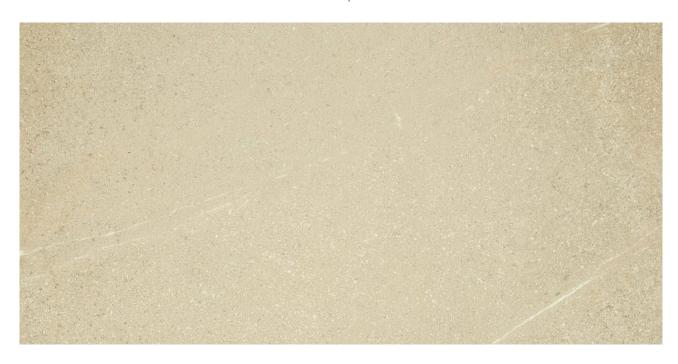

## PRODUCT BEDROCK BEIGE 12X24

Stone Look | 12"x24"

Carminart

## **TECHNICAL DATA**

FINISH: Matt LOOK: Stone Look CODE: QUFO-BE-1 SIZE: 12"x24"

NAME: Bedrock Beige 12X24

SERIES: Foundation TYPOLOGY: Porcelain TYPE OF PIECE: Field Tile USE: Floor and Wall d Carminart

**BEDROCK BEIGE 12X24** 