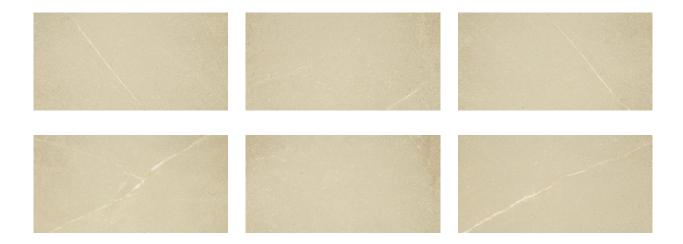

## PRODUCT BEDROCK BEIGE 12X24

Stone Look | 12"x24"



Carminart

## **GRAPHIC VARIETY**



## **TECHNICAL DATA**

FINISH: Matt LOOK: Stone Look CODE: QUFO-BE-1 SIZE: 12"x24"

NAME: Bedrock Beige 12X24

SERIES: Foundation TYPOLOGY: Porcelain TYPE OF PIECE: Field Tile USE: Floor and Wall d Carminart

**BEDROCK BEIGE 12X24** 

## **PACKING**

|   |         | BOX          |     |       | PALLET |       |       |    |
|---|---------|--------------|-----|-------|--------|-------|-------|----|
|   | Size    | Product type | pcs | sqft  | lb     | boxes | sqft  | lb |
| ſ | 12"x24" | Field Tile   | 7   | 13.23 |        | 40    | 529.2 |    |

**WARNING** The information contained in this packing list is for guidance only, the contents of the packing may vary. Please consult our sales representatives for an exact list.