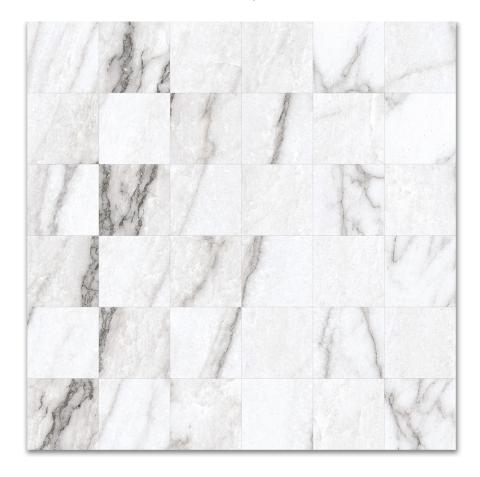

## PRODUCT 2X2 MOSAIC-MATTE GLAMOUR WHITE

Marble Look | 12"x12"

## **TECHNICAL DATA**

FINISH: Matt LOOK: Marble Look CODE: QUMY-GL-MM

SIZE: 12"x12"

NAME: 2X2 Mosaic-Matte Glamour White

NOTES: • MADE IN THE USA • Products containing as much as 45% recycled content. • Post-consumer recycled content levels as much as 3%. • Zero industrial wastewater discharge. • A 99% internal process recycling rate. • Local sourcing of >95% raw materials (within 500-mile radius of factory) resulting in low transportation related carbon emissions.

SERIES: Mystique TYPOLOGY: Porcelain TYPE OF PIECE: Mosaic USE: Floor and Wall