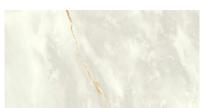

# PRODUCT VENEZIA 12X24\" CREAM

Marble Look | 12"x24"



## **GRAPHIC VARIETY**











## **ROOM SCENES**



#### **TECHNICAL DATA**

FINISH: Matte LOOK: Marble Look CODE: QUVN-CR-F1 SIZE: 12"x24"

NAME: Venezia 12x24" Cream

SERIES: Venezia TYPOLOGY: Porcelain TYPE OF PIECE: Field tile USE: Floor and Wall

#### **PACKING**

|         |              | BOX |       |    | PALLET |       |    |
|---------|--------------|-----|-------|----|--------|-------|----|
| Size    | Product type | pcs | sqft  | lb | boxes  | sqft  | lb |
| 12"x24" | Field tile   | 7   | 13.56 |    | 40     | 542.4 |    |

**WARNING** The information contained in this packing list is for guidance only, the contents of the packing may vary. Please consult our sales representatives for an exact list.