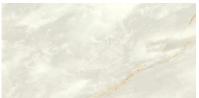

# PRODUCT VENEZIA 12X24\" CREAM

Marble Look | 12"x24"



## **GRAPHIC VARIETY**











## **ROOM SCENES**



#### **TECHNICAL DATA**

FINISH: Matte LOOK: Marble Look CODE: QUVN-CR-F1 SIZE: 12"x24"

NAME: Venezia 12x24" Cream

SERIES: Venezia TYPOLOGY: Porcelain TYPE OF PIECE: Field tile USE: Floor and Wall

#### **PACKING**

|         |              | BOX |       |    | PALLET |       |    |
|---------|--------------|-----|-------|----|--------|-------|----|
| Size    | Product type | pcs | sqft  | lb | boxes  | sqft  | lb |
| 12"x24" | Field tile   | 7   | 13.56 |    | 40     | 542.4 |    |

**WARNING** The information contained in this packing list is for guidance only, the contents of the packing may vary. Please consult our sales representatives for an exact list.