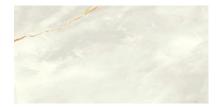

# PRODUCT VENEZIA 12X24\" CREAM

Marble Look | 12"x24"



## **GRAPHIC VARIETY**











## **ROOM SCENES**



#### **TECHNICAL DATA**

FINISH: Matte LOOK: Marble Look CODE: QUVN-CR-F1 SIZE: 12"x24"

NAME: Venezia 12x24" Cream

SERIES: Venezia TYPOLOGY: Porcelain TYPE OF PIECE: Field tile USE: Floor and Wall

#### **PACKING**

|         |              | BOX |       |    | PALLET |       |    |
|---------|--------------|-----|-------|----|--------|-------|----|
| Size    | Product type | pcs | sqft  | lb | boxes  | sqft  | lb |
| 12"x24" | Field tile   | 7   | 13.56 |    | 40     | 542.4 |    |

**WARNING** The information contained in this packing list is for guidance only, the contents of the packing may vary. Please consult our sales representatives for an exact list.