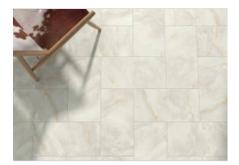

# PRODUCT VENEZIA 12X24\" CREAM

Marble Look | 12"x24"



## **GRAPHIC VARIETY**











## **ROOM SCENES**



#### **TECHNICAL DATA**

FINISH: Matte LOOK: Marble Look CODE: QUVN-CR-F1 SIZE: 12"x24"

NAME: Venezia 12x24" Cream

SERIES: Venezia TYPOLOGY: Porcelain TYPE OF PIECE: Field tile USE: Floor and Wall

#### **PACKING**

|         |              | BOX |       |    | PALLET |       |    |
|---------|--------------|-----|-------|----|--------|-------|----|
| Size    | Product type | pcs | sqft  | lb | boxes  | sqft  | lb |
| 12"x24" | Field tile   | 7   | 13.56 |    | 40     | 542.4 |    |

**WARNING** The information contained in this packing list is for guidance only, the contents of the packing may vary. Please consult our sales representatives for an exact list.