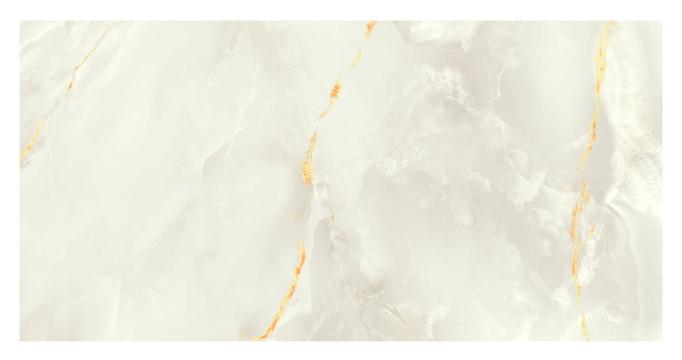

# PRODUCT VENEZIA 12X24\" CREAM

Marble Look | 12"x24"



## **GRAPHIC VARIETY**











## **ROOM SCENES**



#### **TECHNICAL DATA**

FINISH: Matte LOOK: Marble Look CODE: QUVN-CR-F1 SIZE: 12"x24"

NAME: Venezia 12x24" Cream

SERIES: Venezia TYPOLOGY: Porcelain TYPE OF PIECE: Field tile USE: Floor and Wall

#### **PACKING**

|         |              | BOX |       |    | PALLET |       |    |
|---------|--------------|-----|-------|----|--------|-------|----|
| Size    | Product type | pcs | sqft  | lb | boxes  | sqft  | lb |
| 12"x24" | Field tile   | 7   | 13.56 |    | 40     | 542.4 |    |

**WARNING** The information contained in this packing list is for guidance only, the contents of the packing may vary. Please consult our sales representatives for an exact list.