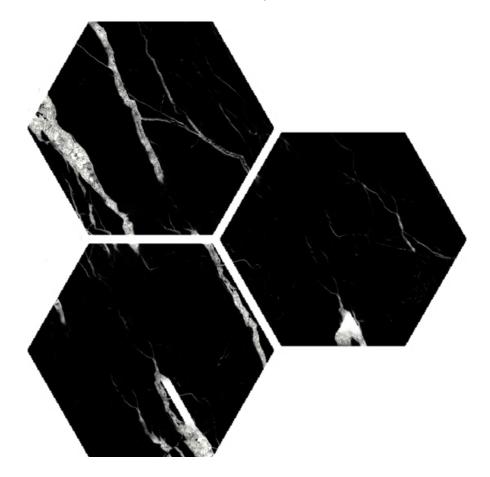

## PRODUCT TREASURE MIDNIGHT NERO 6\" CARVED HEXAGON

Marble Look | 6"x6"

## **TECHNICAL DATA**

FINISH: Carved LOOK: Marble Look CODE: QUTS-MI-5M

SIZE: 6"x6"

NAME: Treasure Midnight Nero 6" Carved Hexagon

SERIES: Treasure TYPOLOGY: Porcelain TYPE OF PIECE: Field Tile USE: Floor and Wall