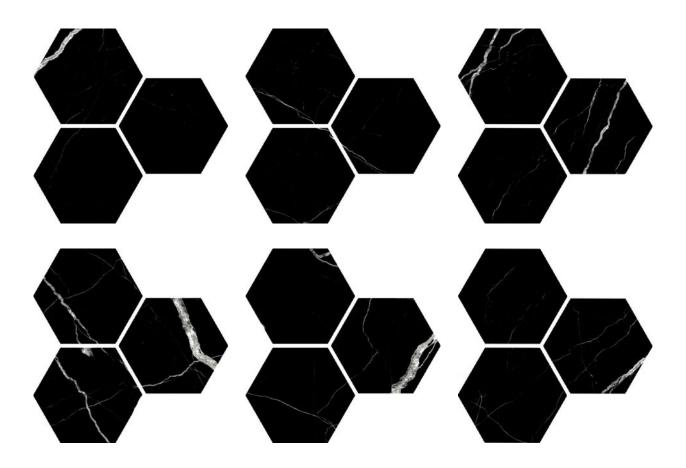

## PRODUCT TREASURE MIDNIGHT NERO 6\" CARVED HEXAGON

Marble Look | 6"x6"



## **GRAPHIC VARIETY**



## **TECHNICAL DATA**

FINISH: Carved LOOK: Marble Look CODE: QUTS-MI-5M

SIZE: 6"x6"

NAME: Treasure Midnight Nero 6" Carved Hexagon

SERIES: Treasure TYPOLOGY: Porcelain TYPE OF PIECE: Field Tile USE: Floor and Wall

## **PACKING**

|       |              | BOX |      |    | PALLET |      |    |
|-------|--------------|-----|------|----|--------|------|----|
| Size  | Product type | pcs | sqft | lb | boxes  | sqft | lb |
| 6"x6" |              |     |      |    |        |      |    |

**WARNING** The information contained in this packing list is for guidance only, the contents of the packing may vary. Please consult our sales representatives for an exact list.