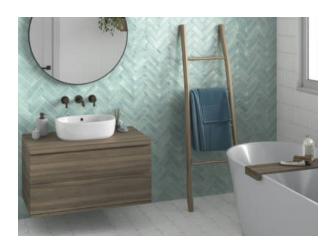

# PRODUCT LISBON 2X6\" WHITE

Hand-crafted | 2"x6"



Garminari
Horard Marketin

#### LISBON 2X6\" WHITE

# **GRAPHIC VARIETY**



Carminart

# **DETAILS**



Carminart

# **ROOM SCENES**



#### **TECHNICAL DATA**

FINISH: Matt

LOOK: Hand-crafted CODE: QULI-WH-1 SIZE: 2"x6"

NAME: Lisbon 2x6" White

SERIES: Lisbon TYPOLOGY: Porcelain TYPE OF PIECE: Field Tile USE: Floor and Wall d Carminart

LISBON 2X6\" WHITE

#### **PACKING**

|       |              | BOX |      |    | PALLET |        |    |
|-------|--------------|-----|------|----|--------|--------|----|
| Size  | Product type | pcs | sqft | lb | boxes  | sqft   | lb |
| 2"x6" | Field Tile   | 60  | 4.84 |    | 136    | 658.24 |    |

**WARNING** The information contained in this packing list is for guidance only, the contents of the packing may vary. Please consult our sales representatives for an exact list.