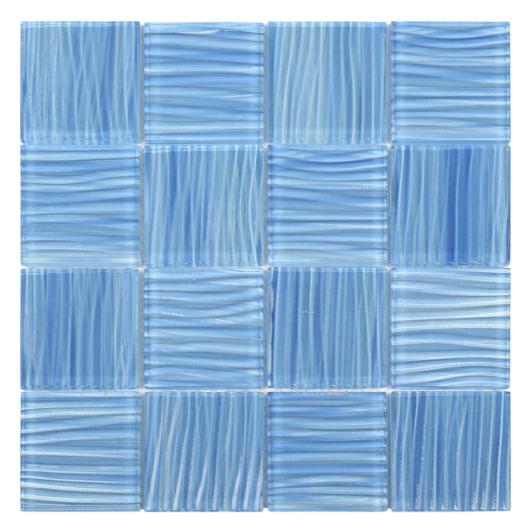

## PRODUCT 3\"X3\" GLASS POOL STRIPED LIGHT BLUE MOSAIC

Multi-Look Mosaics | 12"x12"

## **TECHNICAL DATA**

LOOK: Multi-Look Mosaics CODE: RVCHAWV149 SIZE: 12"x12" NAME: 3"X3" Glass Pool Striped Light Blue Mosaic SERIES: Chelsea Collection TYPOLOGY: Glass TYPE OF PIECE: Mosaic USE: Wall only