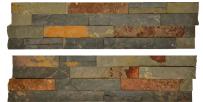

## PRODUCT 6X24 SIERRA CORNER

Stone Look | 6"x24"



## **GRAPHIC VARIETY**







## **TECHNICAL DATA**

FINISH: Matt LOOK: Stone Look CODE: ACNS303 SIZE: 6"x24"

NAME: 6X24 Sierra Corner SERIES: Ledgerstone TYPOLOGY: Natural Stone TYPE OF PIECE: Field Tile

USE: Wall only

d Carminart

**6X24 SIERRA CORNER** 

## **PACKING**

|        |              | BOX |      |    | PALLET |      |      |
|--------|--------------|-----|------|----|--------|------|------|
| Size   | Product type | pcs | sqft | lb | boxes  | sqft | lb   |
| 6"x24" | Field Tile   | 6   | 6    | 60 | 24     | 144  | 1440 |

**WARNING** The information contained in this packing list is for guidance only, the contents of the packing may vary. Please consult our sales representatives for an exact list.