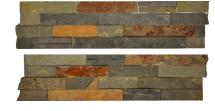

## PRODUCT 6X24 SIERRA CORNER

Stone Look | 6"x24"

## **TECHNICAL DATA**

FINISH: Matt LOOK: Stone Look CODE: ACNS303 SIZE: 6"x24"

NAME: 6X24 Sierra Corner SERIES: Ledgerstone TYPOLOGY: Natural Stone TYPE OF PIECE: Field Tile

USE: Wall only

d Carminart

**6X24 SIERRA CORNER** 