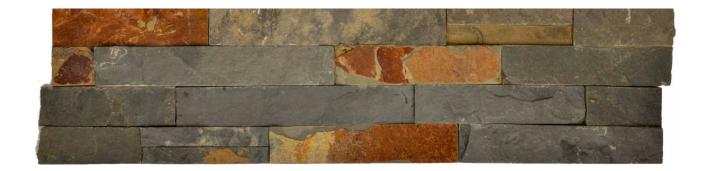

## PRODUCT 6X24 SIERRA CORNER

Stone Look | 6"x24"

## **TECHNICAL DATA**

FINISH: Matt LOOK: Stone Look CODE: ACNS303 SIZE: 6"x24"

NAME: 6X24 Sierra Corner SERIES: Ledgerstone TYPOLOGY: Natural Stone TYPE OF PIECE: Field Tile

USE: Wall only

d Carminart

**6X24 SIERRA CORNER** 