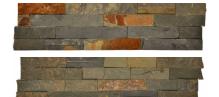

## PRODUCT 6X24 SIERRA CORNER

Stone Look | 6"x24"



## **GRAPHIC VARIETY**







## **TECHNICAL DATA**

FINISH: Matt LOOK: Stone Look CODE: ACNS303 SIZE: 6"x24"

NAME: 6X24 Sierra Corner SERIES: Ledgerstone TYPOLOGY: Natural Stone TYPE OF PIECE: Field Tile

USE: Wall only

d Carminart

**6X24 SIERRA CORNER** 

## **PACKING**

|        |              | BOX |      |    | PALLET |      |      |
|--------|--------------|-----|------|----|--------|------|------|
| Size   | Product type | pcs | sqft | lb | boxes  | sqft | lb   |
| 6"x24" | Field Tile   | 6   | 6    | 60 | 24     | 144  | 1440 |

**WARNING** The information contained in this packing list is for guidance only, the contents of the packing may vary. Please consult our sales representatives for an exact list.