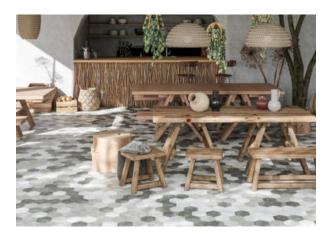

# PRODUCT SEVILLE 5.5X6.3" GREY HEXAGON

Concrete | 5.5"x6.3"



## **GRAPHIC VARIETY**



## **DETAILS**



## **ROOM SCENES**



#### **TECHNICAL DATA**

FINISH: Matt LOOK: Concrete CODE: QUSE-GR-1 SIZE: 5.5"x6.3"

NAME: Seville 5.5X6.3" Grey Hexagon

SERIES: Seville TYPOLOGY: Porcelain TYPE OF PIECE: Field Tile USE: Floor and Wall

#### **PACKING**

|           |              | BOX |      |    | PALLET |       |    |
|-----------|--------------|-----|------|----|--------|-------|----|
| Size      | Product type | pcs | sqft | lb | boxes  | sqft  | lb |
| 5.5"x6.3" | Field Tile   | 26  | 4.74 |    | 105    | 497.7 |    |

**WARNING** The information contained in this packing list is for guidance only, the contents of the packing may vary. Please consult our sales representatives for an exact list.