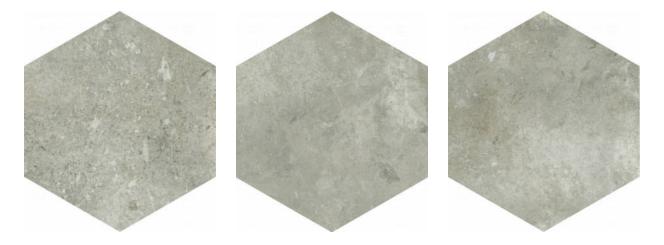

# PRODUCT SEVILLE 5.5X6.3" GREY HEXAGON

Concrete | 5.5"x6.3"



## **GRAPHIC VARIETY**



## **DETAILS**



## **ROOM SCENES**



#### **TECHNICAL DATA**

FINISH: Matt LOOK: Concrete CODE: QUSE-GR-1 SIZE: 5.5"x6.3"

NAME: Seville 5.5X6.3" Grey Hexagon

SERIES: Seville TYPOLOGY: Porcelain TYPE OF PIECE: Field Tile USE: Floor and Wall

#### **PACKING**

|           |              | BOX |      |    | PALLET |       |    |
|-----------|--------------|-----|------|----|--------|-------|----|
| Size      | Product type | pcs | sqft | lb | boxes  | sqft  | lb |
| 5.5"x6.3" | Field Tile   | 26  | 4.74 |    | 105    | 497.7 |    |

**WARNING** The information contained in this packing list is for guidance only, the contents of the packing may vary. Please consult our sales representatives for an exact list.