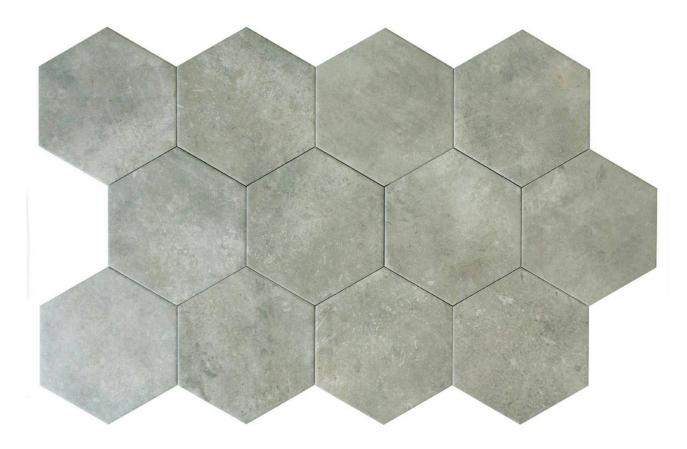

# PRODUCT SEVILLE 5.5X6.3" GREY HEXAGON

Concrete | 5.5"x6.3"



## **GRAPHIC VARIETY**



## **DETAILS**



## **ROOM SCENES**



#### **TECHNICAL DATA**

FINISH: Matt LOOK: Concrete CODE: QUSE-GR-1 SIZE: 5.5"x6.3"

NAME: Seville 5.5X6.3" Grey Hexagon

SERIES: Seville TYPOLOGY: Porcelain TYPE OF PIECE: Field Tile USE: Floor and Wall

#### **PACKING**

|           |              | BOX |      |    | PALLET |       |    |
|-----------|--------------|-----|------|----|--------|-------|----|
| Size      | Product type | pcs | sqft | lb | boxes  | sqft  | lb |
| 5.5"x6.3" | Field Tile   | 26  | 4.74 |    | 105    | 497.7 |    |

**WARNING** The information contained in this packing list is for guidance only, the contents of the packing may vary. Please consult our sales representatives for an exact list.