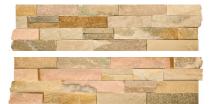

## PRODUCT 6X24 BEACHWALK CORNER

Stone Look | 6"x24"



## **GRAPHIC VARIETY**







## **TECHNICAL DATA**

FINISH: Matt LOOK: Stone Look CODE: ACNS301 SIZE: 6"x24"

NAME: 6X24 Beachwalk Corner

SERIES: Ledgerstone TYPOLOGY: Natural Stone TYPE OF PIECE: Field Tile

USE: Wall only

## **PACKING**

|        |              | BOX |      |      | PALLET |      |        |
|--------|--------------|-----|------|------|--------|------|--------|
| Size   | Product type | pcs | sqft | lb   | boxes  | sqft | lb     |
| 6"x24" | Field Tile   | 6   | 6    | 64.2 | 24     | 144  | 1540.8 |

**WARNING** The information contained in this packing list is for guidance only, the contents of the packing may vary. Please consult our sales representatives for an exact list.