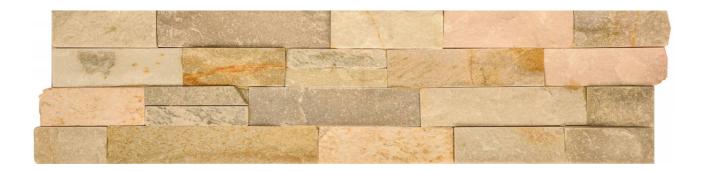

## PRODUCT 6X24 BEACHWALK CORNER

Stone Look | 6"x24"

## **TECHNICAL DATA**

FINISH: Matt LOOK: Stone Look CODE: ACNS301 SIZE: 6"x24"

NAME: 6X24 Beachwalk Corner

SERIES: Ledgerstone TYPOLOGY: Natural Stone TYPE OF PIECE: Field Tile

USE: Wall only