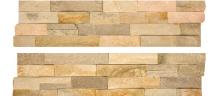

## PRODUCT 6X24 BEACHWALK CORNER

Stone Look | 6"x24"



## **GRAPHIC VARIETY**







## **TECHNICAL DATA**

FINISH: Matt LOOK: Stone Look CODE: ACNS301 SIZE: 6"x24"

NAME: 6X24 Beachwalk Corner

SERIES: Ledgerstone TYPOLOGY: Natural Stone TYPE OF PIECE: Field Tile

USE: Wall only

## **PACKING**

|        |              | BOX |      |      | PALLET |      |        |
|--------|--------------|-----|------|------|--------|------|--------|
| Size   | Product type | pcs | sqft | lb   | boxes  | sqft | lb     |
| 6"x24" | Field Tile   | 6   | 6    | 64.2 | 24     | 144  | 1540.8 |

**WARNING** The information contained in this packing list is for guidance only, the contents of the packing may vary. Please consult our sales representatives for an exact list.