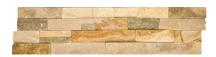

## PRODUCT 6X24 BEACHWALK CORNER

Stone Look | 6"x24"



## **GRAPHIC VARIETY**







## **TECHNICAL DATA**

FINISH: Matt LOOK: Stone Look CODE: ACNS301 SIZE: 6"x24"

NAME: 6X24 Beachwalk Corner

SERIES: Ledgerstone TYPOLOGY: Natural Stone TYPE OF PIECE: Field Tile

USE: Wall only

## **PACKING**

|        |              | BOX |      |      | PALLET |      |        |
|--------|--------------|-----|------|------|--------|------|--------|
| Size   | Product type | pcs | sqft | lb   | boxes  | sqft | lb     |
| 6"x24" | Field Tile   | 6   | 6    | 64.2 | 24     | 144  | 1540.8 |

**WARNING** The information contained in this packing list is for guidance only, the contents of the packing may vary. Please consult our sales representatives for an exact list.