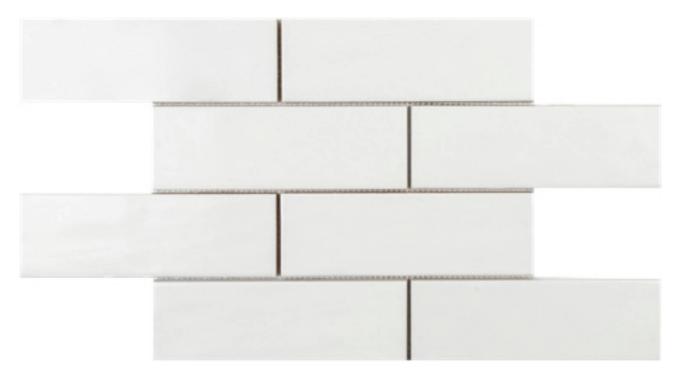

## PRODUCT BRICKWORK MOSAIC MATTE PEARL

Multi-Look Mosaics | 10.63"x15.88"

## **TECHNICAL DATA**

FINISH: Matt LOOK: Multi-Look Mosaics CODE: RVHA037 SIZE: 10.63"x15.88" NAME: Brickwork Mosaic Matte Pearl SERIES: Hampton Collection TYPOLOGY: Ceramic TYPE OF PIECE: Mosaic USE: Wall only