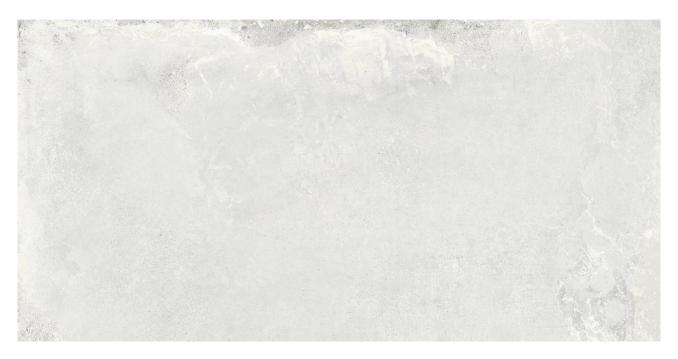

## PRODUCT WHITESTONE WHITE 12X24

Concrete | 12"x24"

## **TECHNICAL DATA**

FINISH: Matt LOOK: Concrete CODE: QUBR-WH-1 SIZE: 12"x24" NAME: Whitestone White 12X24 SERIES: Bridges TYPOLOGY: Porcelain TYPE OF PIECE: Field Tile USE: Floor and Wall