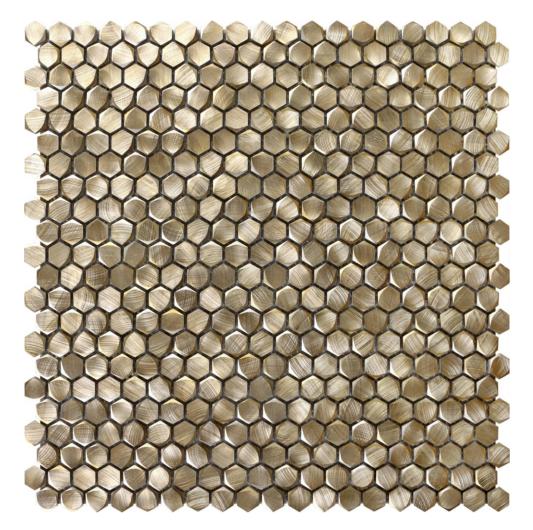

## PRODUCT MEDIUM HEXAGON GOLD ALUMINUM MOSAIC

Multi-Look Mosaics | 12"x12"

## **TECHNICAL DATA**

LOOK: Multi-Look Mosaics CODE: RVCHAWM110 SIZE: 12"x12" NAME: Medium Hexagon Gold Aluminum Mosaic SERIES: Chelsea Collection TYPOLOGY: Metal TYPE OF PIECE: Mosaic USE: Wall only