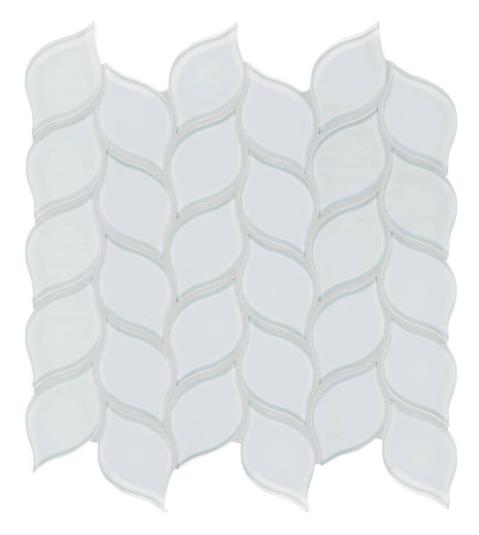

## PRODUCT ICE PETAL MOSAIC

Glass | 12"x12"

Carminart

## **TECHNICAL DATA**

FINISH: Gloss LOOK: Glass CODE: AC35-130 SIZE: 12"x12"

NAME: Ice Petal Mosaic SERIES: Bliss Element TYPE OF PIECE: Mosaic

USE: Wall only

G Carminart

**ICE PETAL MOSAIC** 