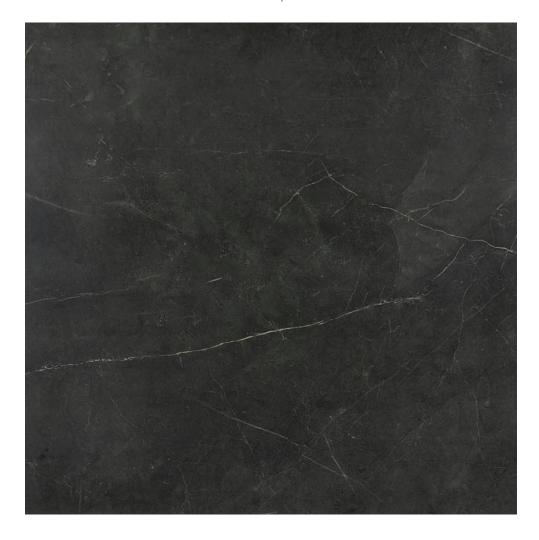

## PRODUCT TIVOLI NERO HONED 24X24

Marble Look | 24"x24"

## **TECHNICAL DATA**

FINISH: Matt LOOK: Marble Look CODE: QULX-TI-3H SIZE: 24"x24"

NAME: Tivoli Nero Honed 24X24

SERIES: Luxury

TYPOLOGY: Glazed Porcelain TYPE OF PIECE: Field Tile USE: Floor and Wall