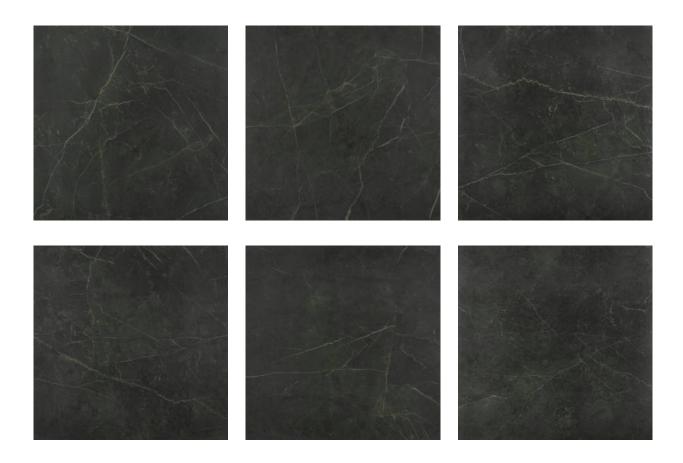

## PRODUCT TIVOLI NERO HONED 24X24

Marble Look | 24"x24"



## **GRAPHIC VARIETY**



## **TECHNICAL DATA**

FINISH: Matt LOOK: Marble Look CODE: QULX-TI-3H SIZE: 24"x24"

NAME: Tivoli Nero Honed 24X24

SERIES: Luxury

TYPOLOGY: Glazed Porcelain TYPE OF PIECE: Field Tile USE: Floor and Wall

## **PACKING**

|         |              | BOX |      |    | PALLET |      |    |
|---------|--------------|-----|------|----|--------|------|----|
| Size    | Product type | pcs | sqft | lb | boxes  | sqft | lb |
| 24"x24" | Field Tile   | 4   | 15.5 |    | 32     | 496  |    |

**WARNING** The information contained in this packing list is for guidance only, the contents of the packing may vary. Please consult our sales representatives for an exact list.