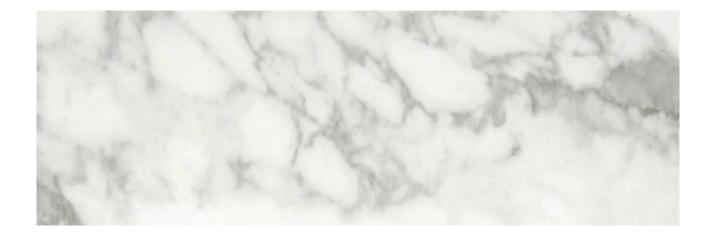

## PRODUCT ARABESCATO VERONA POLISHED 4X12

Marble Look | 4"x12"

## **TECHNICAL DATA**

FINISH: Polish LOOK: Marble Look CODE: QULX-AR-1P SIZE: 4"x12"

NAME: Arabescato Verona Polished 4X12

**SERIES:** Luxury

TYPOLOGY: Glazed Porcelain TYPE OF PIECE: Field Tile USE: Floor and Wall