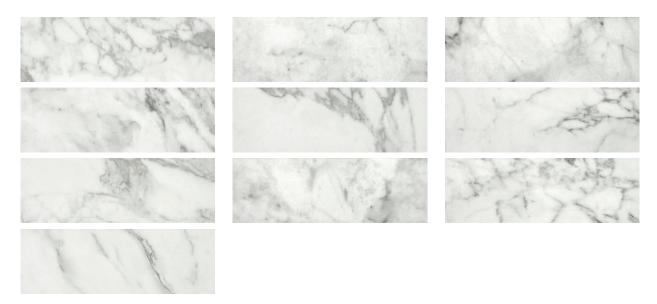

## PRODUCT ARABESCATO VERONA POLISHED 4X12

Marble Look | 4"x12"



## **GRAPHIC VARIETY**



## **TECHNICAL DATA**

FINISH: Polish LOOK: Marble Look CODE: QULX-AR-1P SIZE: 4"x12"

NAME: Arabescato Verona Polished 4X12

**SERIES:** Luxury

TYPOLOGY: Glazed Porcelain TYPE OF PIECE: Field Tile USE: Floor and Wall

## **PACKING**

|        |              | BOX |      |    | PALLET |       |    |
|--------|--------------|-----|------|----|--------|-------|----|
| Size   | Product type | pcs | sqft | lb | boxes  | sqft  | lb |
| 4"x12" | Field Tile   | 30  | 9.48 | ·  | 60     | 568.8 |    |

**WARNING** The information contained in this packing list is for guidance only, the contents of the packing may vary. Please consult our sales representatives for an exact list.