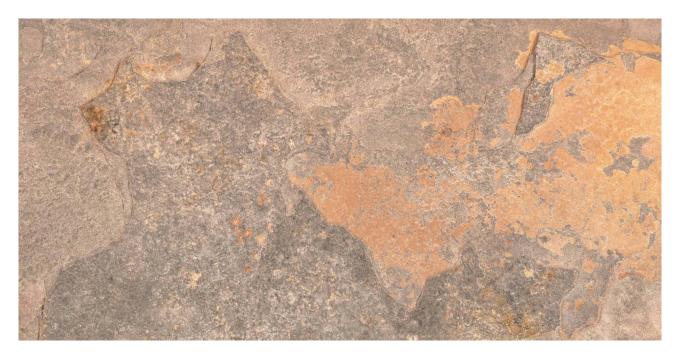

# PRODUCT ANNAPURNA BEIGE 12X24

Slate Stone Look | 12"x24"

### **TECHNICAL DATA**

FINISH: Matt LOOK: Slate Stone Look CODE: QUNS-AN-1 SIZE: 12"x24" NAME: Annapurna Beige 12X24 SERIES: Nepal Slate TYPOLOGY: Porcelain TYPE OF PIECE: Field Tile USE: Floor and Wall