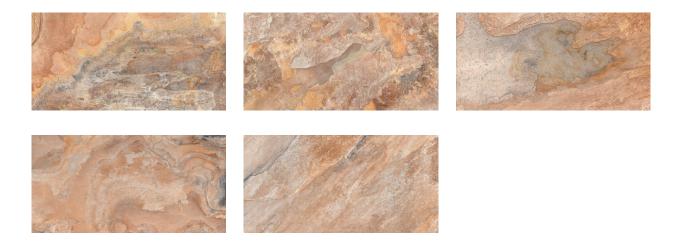

# PRODUCT ANNAPURNA BEIGE 12X24

Slate Stone Look | 12"x24"



## **GRAPHIC VARIETY**



#### **ROOM SCENES**



### **TECHNICAL DATA**

FINISH: Matt LOOK: Slate Stone Look CODE: QUNS-AN-1 SIZE: 12"x24" NAME: Annapurna Beige 12X24 SERIES: Nepal Slate TYPOLOGY: Porcelain TYPE OF PIECE: Field Tile USE: Floor and Wall

## PACKING

|         |              | BOX |      |    | PALLET |      |    |
|---------|--------------|-----|------|----|--------|------|----|
| Size    | Product type | pcs | sqft | lb | boxes  | sqft | lb |
| 12"x24" | Field Tile   | 8   | 15.5 |    | 40     | 620  |    |

**WARNING** The information contained in this packing list is for guidance only, the contents of the packing may vary. Please consult our sales representatives for an exact list.