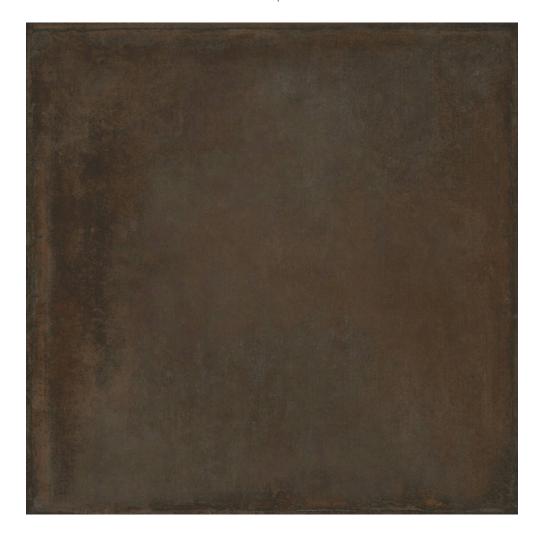

# PRODUCT CITADEL CHOCOLATE 16X16

Terracotta | 16"x16"



## **GRAPHIC VARIETY**



## **ROOM SCENES**





#### **TECHNICAL DATA**

FINISH: Matt LOOK: Terracotta CODE: QUCR-CI-3 SIZE: 16"x16"

NAME: Citadel Chocolate 16x16

SERIES: Charleston

TYPOLOGY: Glazed Porcelain TYPE OF PIECE: Field Tile USE: Floor and Wall

#### **PACKING**

|         |              | BOX |       |    | PALLET |       |    |
|---------|--------------|-----|-------|----|--------|-------|----|
| Size    | Product type | pcs | sqft  | lb | boxes  | sqft  | lb |
| 16"x16" | Field Tile   | 7   | 12.05 |    | 52     | 626.6 |    |

**WARNING** The information contained in this packing list is for guidance only, the contents of the packing may vary. Please consult our sales representatives for an exact list.