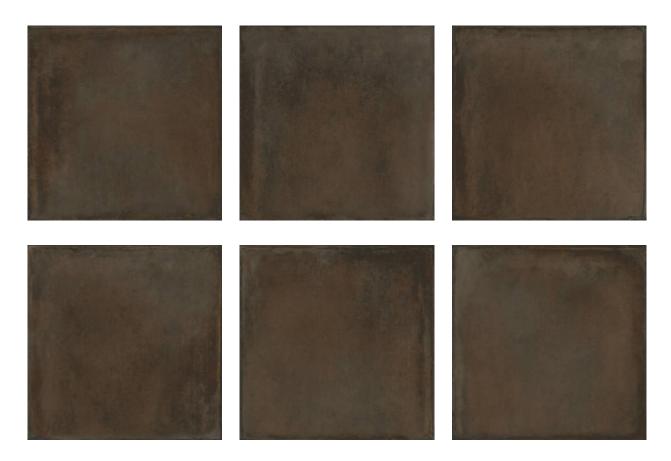

# PRODUCT CITADEL CHOCOLATE 16X16

Terracotta | 16"x16"



## **GRAPHIC VARIETY**



## **ROOM SCENES**





#### **TECHNICAL DATA**

FINISH: Matt LOOK: Terracotta CODE: QUCR-CI-3 SIZE: 16"x16"

NAME: Citadel Chocolate 16x16

SERIES: Charleston

TYPOLOGY: Glazed Porcelain TYPE OF PIECE: Field Tile USE: Floor and Wall

#### **PACKING**

|         |              | BOX |       |    | PALLET |       |    |
|---------|--------------|-----|-------|----|--------|-------|----|
| Size    | Product type | pcs | sqft  | lb | boxes  | sqft  | lb |
| 16"x16" | Field Tile   | 7   | 12.05 |    | 52     | 626.6 |    |

**WARNING** The information contained in this packing list is for guidance only, the contents of the packing may vary. Please consult our sales representatives for an exact list.