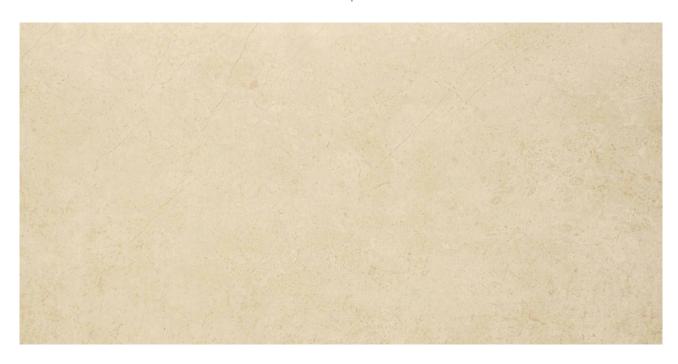

## PRODUCT MATTE AFFECTION 12X24

Marble Look | 12"x24"

## **TECHNICAL DATA**

FINISH: Matt LOOK: Marble Look CODE: QUAD-AF-2N SIZE: 12"x24"

NAME: Matte Affection 12X24

SERIES: Ardor

TYPOLOGY: Porcelain TYPE OF PIECE: Field Tile USE: Floor and Wall