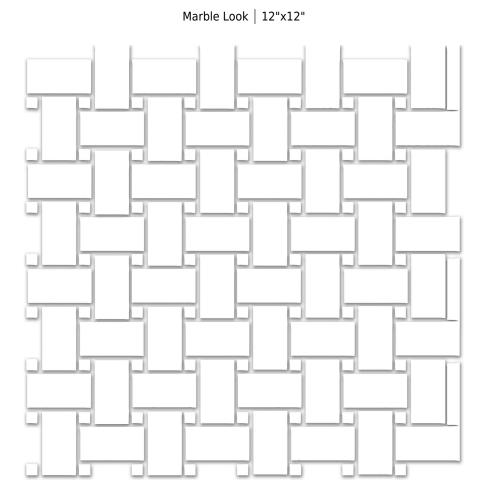

## PRODUCT TREASURE ULTIMATE DOLOMITE POLISHED BASKETWEAVE MOSAIC

61 North Central Ave (9A). Elmsford, New York 10523 Tel./Phone: (914) 592-6330 Fax: email: info@carminart.com https://carminart.digitaltilecatalog.com/en

## **TECHNICAL DATA**

FINISH: Polish LOOK: Marble Look CODE: QUTS-UL-M3 SIZE: 12"x12" NAME: Treasure Ultimate Dolomite Polished Basketweave Mosaic SERIES: Treasure TYPOLOGY: Porcelain TYPE OF PIECE: Mosaic USE: Floor and Wall