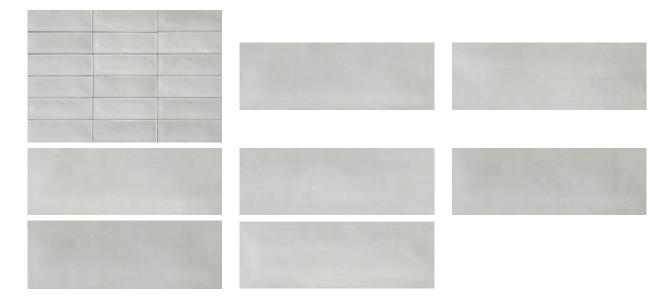

# PRODUCT ARUBA SILVER GLOSS 2X6

Subway Tile | 2"x6"



## **GRAPHIC VARIETY**



## **ROOM SCENES**



#### **TECHNICAL DATA**

FINISH: Gloss LOOK: Subway Tile CODE: QUAU-SI-1G

SIZE: 2"x6"

NAME: Aruba Silver Gloss 2x6

SERIES: Aruba TYPOLOGY: Porcelain TYPE OF PIECE: Field Tile USE: Floor and Wall

#### **PACKING**

|       |              | BOX |      |    | PALLET |      |    |
|-------|--------------|-----|------|----|--------|------|----|
| Size  | Product type | pcs | sqft | lb | boxes  | sqft | lb |
| 2"x6" |              |     |      |    |        |      |    |

**WARNING** The information contained in this packing list is for guidance only, the contents of the packing may vary. Please consult our sales representatives for an exact list.