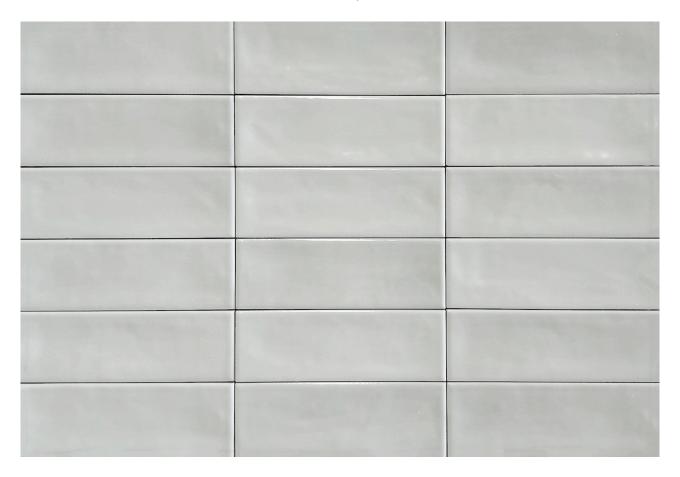

# PRODUCT ARUBA SILVER GLOSS 2X6

Subway Tile | 2"x6"



## **GRAPHIC VARIETY**



## **ROOM SCENES**



#### **TECHNICAL DATA**

FINISH: Gloss LOOK: Subway Tile CODE: QUAU-SI-1G

SIZE: 2"x6"

NAME: Aruba Silver Gloss 2x6

SERIES: Aruba TYPOLOGY: Porcelain TYPE OF PIECE: Field Tile USE: Floor and Wall

#### **PACKING**

|       |              | BOX |      |    | PALLET |      |    |
|-------|--------------|-----|------|----|--------|------|----|
| Size  | Product type | pcs | sqft | lb | boxes  | sqft | lb |
| 2"x6" |              |     |      |    |        |      |    |

**WARNING** The information contained in this packing list is for guidance only, the contents of the packing may vary. Please consult our sales representatives for an exact list.