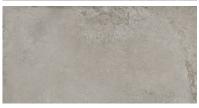

## PRODUCT WILLIAMSBURG TAUPE 12X24

Concrete | 12"x24"

## **TECHNICAL DATA**

FINISH: Matt LOOK: Concrete CODE: QUBR-WI-1 SIZE: 12"x24"

NAME: Williamsburg Taupe 12x24

SERIES: Bridges TYPOLOGY: Porcelain TYPE OF PIECE: Field Tile USE: Floor and Wall