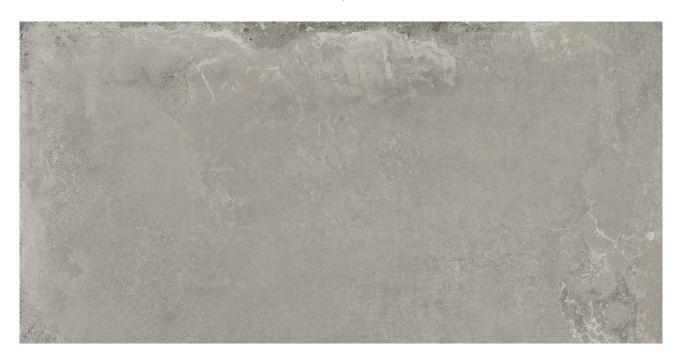

## PRODUCT WILLIAMSBURG TAUPE 12X24

Concrete | 12"x24"

## **TECHNICAL DATA**

FINISH: Matt LOOK: Concrete CODE: QUBR-WI-1 SIZE: 12"x24"

NAME: Williamsburg Taupe 12x24

SERIES: Bridges TYPOLOGY: Porcelain TYPE OF PIECE: Field Tile USE: Floor and Wall