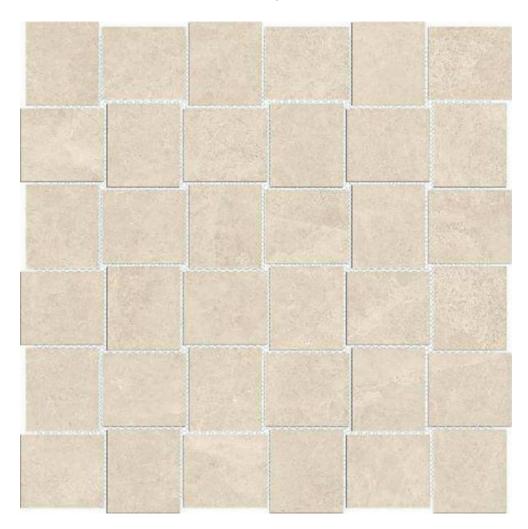

## PRODUCT POLISHED 2X2 AFFECTION BASKETWEAVE MOSAIC

Marble Look | 12"x12"

## **TECHNICAL DATA**

FINISH: Polish LOOK: Marble Look CODE: QUAD-AF-M1PN

SIZE: 12"x12"

NAME: Polished 2X2 Affection Basketweave Mosaic

SERIES: Ardor

TYPOLOGY: Porcelain TYPE OF PIECE: Mosaic USE: Floor and Wall