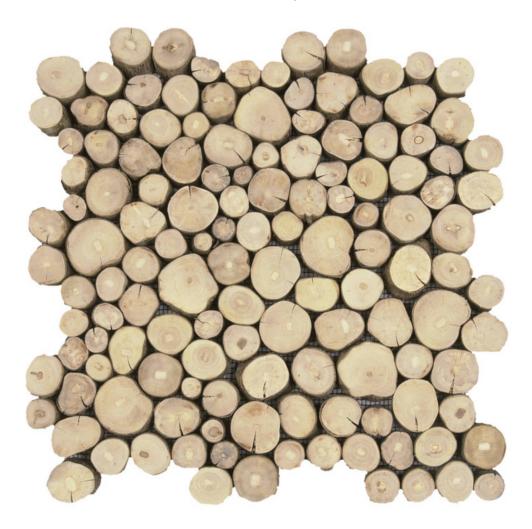

## PRODUCT COFFEE TREE WOOD INTERLOCKING MOSAIC

Multi-Look Mosaics | 12"x12"

## **TECHNICAL DATA**

LOOK: Multi-Look Mosaics CODE: RVCHAWB001

SIZE: 12"x12"

NAME: Coffee Tree Wood Interlocking Mosaic

SERIES: Chelsea Collection TYPOLOGY: Mixed Materials TYPE OF PIECE: Mosaic

USE: Wall only