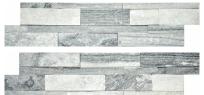

## PRODUCT 6X24F NORDIC CRYSTAL

Stone Look | 6"x24"



## **GRAPHIC VARIETY**







## **TECHNICAL DATA**

FINISH: Matt LOOK: Stone Look CODE: AC76-376 SIZE: 6"x24"

NAME: 6X24F Nordic Crystal

NOTES: \*\*This Tile Has Beautiful Iridescent Qualities That Often Do Not Translate Properly In Photos. Please Ask

Your Sales Representative For A Sample To Experience The True Beauty Of This Tile.\*\*

SERIES: Ledgerstone TYPOLOGY: Natural Stone TYPE OF PIECE: Field Tile

USE: Wall only

## **PACKING**

|        |              | BOX |      |    | PALLET |      |    |
|--------|--------------|-----|------|----|--------|------|----|
| Size   | Product type | pcs | sqft | lb | boxes  | sqft | lb |
| 6"x24" | Field Tile   | 6   | 6    |    | 48     | 288  |    |

**WARNING** The information contained in this packing list is for guidance only, the contents of the packing may vary.