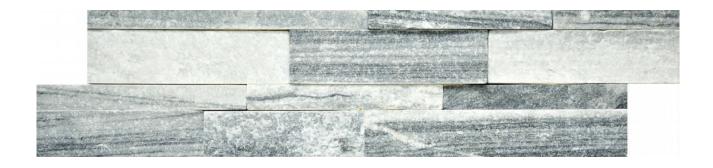

## PRODUCT 6X24F NORDIC CRYSTAL

Stone Look | 6"x24"

## **TECHNICAL DATA**

FINISH: Matt LOOK: Stone Look CODE: AC76-376 SIZE: 6"x24"

NAME: 6X24F Nordic Crystal

NOTES: \*\*This Tile Has Beautiful Iridescent Qualities That Often Do Not Translate Properly In Photos. Please Ask

Your Sales Representative For A Sample To Experience The True Beauty Of This Tile.\*\*

SERIES: Ledgerstone TYPOLOGY: Natural Stone TYPE OF PIECE: Field Tile

USE: Wall only