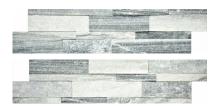

## PRODUCT 6X24F NORDIC CRYSTAL

Stone Look | 6"x24"



## **GRAPHIC VARIETY**







## **TECHNICAL DATA**

FINISH: Matt LOOK: Stone Look CODE: AC76-376 SIZE: 6"x24"

NAME: 6X24F Nordic Crystal

NOTES: \*\*This Tile Has Beautiful Iridescent Qualities That Often Do Not Translate Properly In Photos. Please Ask

Your Sales Representative For A Sample To Experience The True Beauty Of This Tile.\*\*

SERIES: Ledgerstone TYPOLOGY: Natural Stone TYPE OF PIECE: Field Tile

USE: Wall only

## **PACKING**

|        |              | BOX |      |    | PALLET |      |    |
|--------|--------------|-----|------|----|--------|------|----|
| Size   | Product type | pcs | sqft | lb | boxes  | sqft | lb |
| 6"x24" | Field Tile   | 6   | 6    |    | 48     | 288  |    |

**WARNING** The information contained in this packing list is for guidance only, the contents of the packing may var