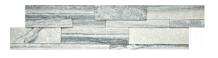

## PRODUCT 6X24F NORDIC CRYSTAL

Stone Look | 6"x24"

## **TECHNICAL DATA**

FINISH: Matt LOOK: Stone Look CODE: AC76-376 SIZE: 6"x24"

NAME: 6X24F Nordic Crystal

NOTES: \*\*This Tile Has Beautiful Iridescent Qualities That Often Do Not Translate Properly In Photos. Please Ask

Your Sales Representative For A Sample To Experience The True Beauty Of This Tile.\*\*

SERIES: Ledgerstone TYPOLOGY: Natural Stone TYPE OF PIECE: Field Tile

USE: Wall only