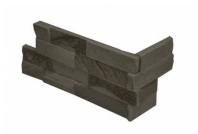

## PRODUCT CARBON 6X18 ASSEMBLED CORNER

Stone Look | 6"x18"

## **TECHNICAL DATA**

FINISH: Natural LOOK: Stone Look CODE: AC76-369 SIZE: 6"x18"

NAME: Carbon 6X18 Assembled Corner

SERIES: Ledgerstone TYPOLOGY: Natural Stone TYPE OF PIECE: Trim USE: Wall only