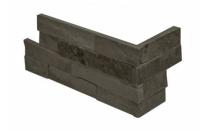

## PRODUCT CARBON 6X18 ASSEMBLED CORNER

Stone Look | 6"x18"

## **TECHNICAL DATA**

FINISH: Natural LOOK: Stone Look CODE: AC76-369 SIZE: 6"x18"

NAME: Carbon 6X18 Assembled Corner

SERIES: Ledgerstone TYPOLOGY: Natural Stone TYPE OF PIECE: Trim USE: Wall only