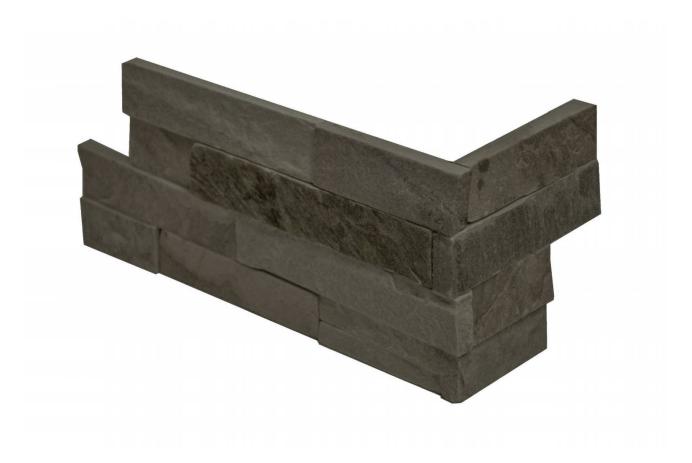

## PRODUCT CARBON 6X18 ASSEMBLED CORNER

Stone Look | 6"x18"

## **TECHNICAL DATA**

FINISH: Natural LOOK: Stone Look CODE: AC76-369 SIZE: 6"x18"

NAME: Carbon 6X18 Assembled Corner

SERIES: Ledgerstone TYPOLOGY: Natural Stone TYPE OF PIECE: Trim USE: Wall only