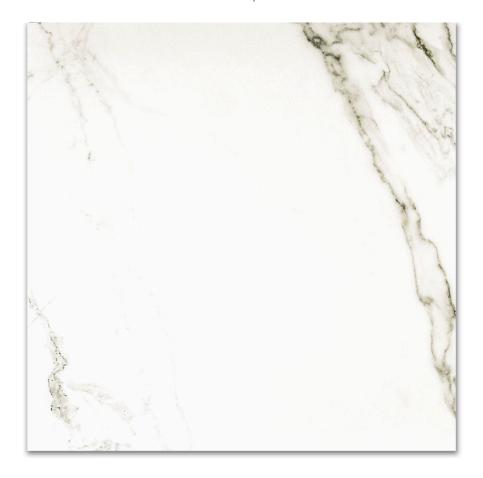

## PRODUCT POLISHED ADORATION 24X24

Marble Look | 24"x24"

## **TECHNICAL DATA**

FINISH: Polish LOOK: Marble Look CODE: QUAD-AD-3PN

SIZE: 24"x24"

NAME: Polished Adoration 24X24

SERIES: Ardor

TYPOLOGY: Porcelain TYPE OF PIECE: Field Tile USE: Floor and Wall