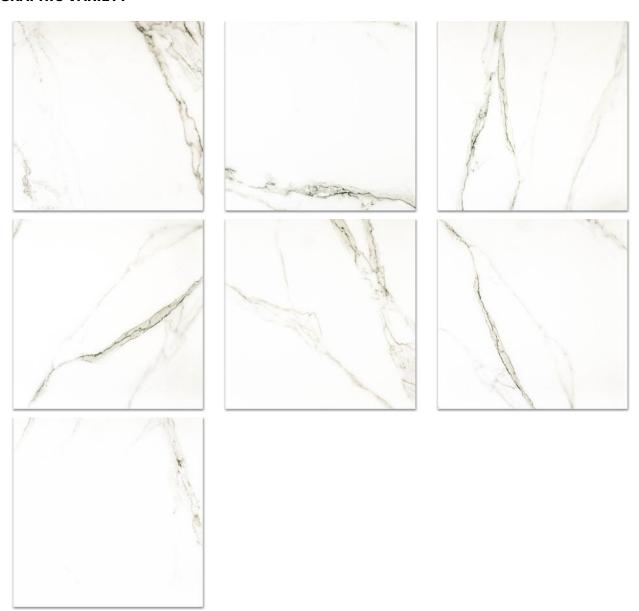

## PRODUCT POLISHED ADORATION 24X24

Marble Look | 24"x24"



## **GRAPHIC VARIETY**



## **TECHNICAL DATA**

FINISH: Polish LOOK: Marble Look CODE: QUAD-AD-3PN

SIZE: 24"x24"

NAME: Polished Adoration 24X24

SERIES: Ardor

TYPOLOGY: Porcelain TYPE OF PIECE: Field Tile USE: Floor and Wall

## **PACKING**

|         |              | BOX |      |       | PALLET |      |         |
|---------|--------------|-----|------|-------|--------|------|---------|
| Size    | Product type | pcs | sqft | lb    | boxes  | sqft | lb      |
| 24"x24" | Field Tile   | 4   | 15.5 | 71.32 | 28     | 434  | 1996.96 |

**WARNING** The information contained in this packing list is for guidance only, the contents of the packing may vary. Please consult our sales representatives for an exact list.