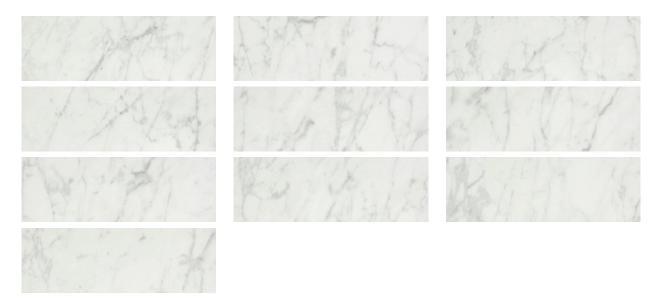

## PRODUCT SAN GIULIO GIOIA POLISHED 4X12

Marble Look | 4"x12"



## **GRAPHIC VARIETY**



## **TECHNICAL DATA**

FINISH: Polish LOOK: Marble Look CODE: QULX-SA-1P

SIZE: 4"x12"

NAME: San Giulio Gioia Polished 4X12

SERIES: Luxury

TYPOLOGY: Glazed Porcelain TYPE OF PIECE: Field Tile USE: Floor and Wall

## **PACKING**

|        |              | BOX |      |    | PALLET |       |    |
|--------|--------------|-----|------|----|--------|-------|----|
| Size   | Product type | pcs | sqft | lb | boxes  | sqft  | lb |
| 4"x12" | Field Tile   | 30  | 9.48 | ·  | 60     | 568.8 |    |

**WARNING** The information contained in this packing list is for guidance only, the contents of the packing may vary. Please consult our sales representatives for an exact list.