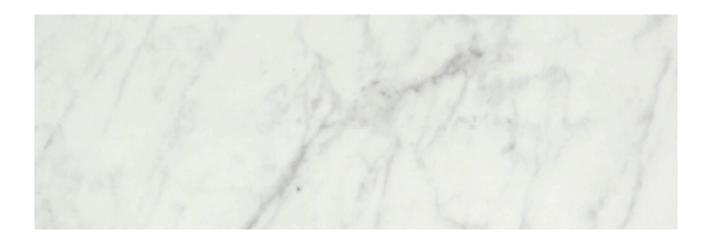

## PRODUCT SAN GIULIO GIOIA POLISHED 4X12

Marble Look | 4"x12"

## **TECHNICAL DATA**

FINISH: Polish LOOK: Marble Look CODE: QULX-SA-1P

SIZE: 4"x12"

NAME: San Giulio Gioia Polished 4X12

SERIES: Luxury

TYPOLOGY: Glazed Porcelain TYPE OF PIECE: Field Tile USE: Floor and Wall