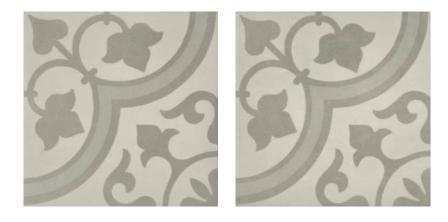

# PRODUCT 9X9 LA SALONE

Patterned Tiles | 9"x9"



## **GRAPHIC VARIETY**



#### **ROOM SCENES**



### **TECHNICAL DATA**

FINISH: Matt LOOK: Patterned Tiles CODE: QUCS-LA-1 SIZE: 9"x9" NAME: 9X9 La Salone SERIES: Costa Smeralda TYPOLOGY: Porcelain TYPE OF PIECE: Field Tile USE: Floor and Wall

## PACKING

|       |              | BOX |       |    | PALLET |      |    |
|-------|--------------|-----|-------|----|--------|------|----|
| Size  | Product type | pcs | sqft  | lb | boxes  | sqft | lb |
| 9"x9" | Field Tile   | 20  | 10.65 |    | 60     | 639  |    |

**WARNING** The information contained in this packing list is for guidance only, the contents of the packing may vary. Please consult our sales representatives for an exact list.