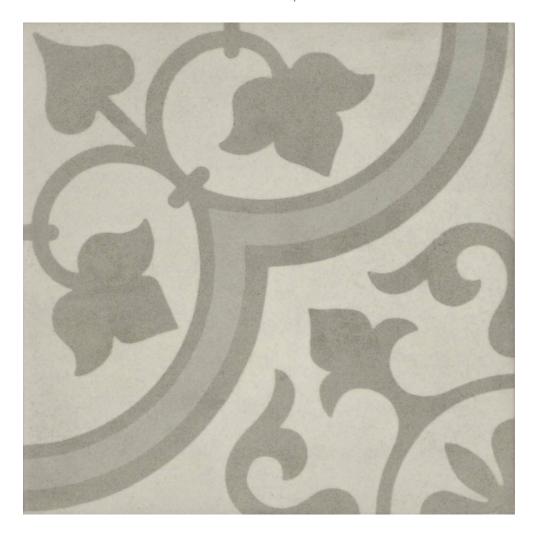

# PRODUCT 9X9 LA SALONE

Patterned Tiles | 9"x9"

### **TECHNICAL DATA**

FINISH: Matt LOOK: Patterned Tiles CODE: QUCS-LA-1 SIZE: 9"x9" NAME: 9X9 La Salone SERIES: Costa Smeralda TYPOLOGY: Porcelain TYPE OF PIECE: Field Tile USE: Floor and Wall