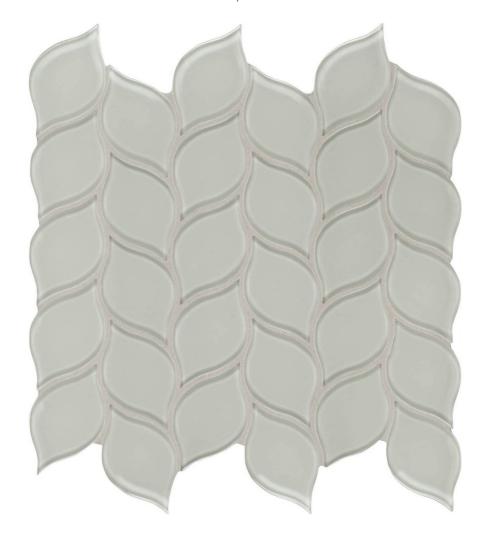

## PRODUCT MIST PETAL MOSAIC

Glass | 12"x12"

G Carminart

## **TECHNICAL DATA**

FINISH: Gloss LOOK: Glass CODE: AC35-131 SIZE: 12"x12"

NAME: Mist Petal Mosaic SERIES: Bliss Element TYPE OF PIECE: Mosaic

USE: Wall only

G Carminart

**MIST PETAL MOSAIC** 