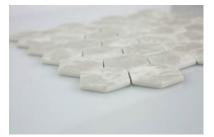

## PRODUCT 2\" LIGHT GREY HEXAGON MOSAIC

Glass | 12"x13"



## **GRAPHIC VARIETY**











## **TECHNICAL DATA**

FINISH: Matt LOOK: Glass CODE: RVEG-LG-HEX2 SIZE: 12"x13" NAME: 2" Light Grey Hexagon Mosaic NOTES: \*\*Product Is Only Suitable For Wall And Shower Floor Installations\*\* SERIES: Marseilles TYPE OF PIECE: Mosaic USE: Floor and Wall

## PACKING

|         |              | BOX |       |    | PALLET |      |    |
|---------|--------------|-----|-------|----|--------|------|----|
| Size    | Product type | pcs | sqft  | lb | boxes  | sqft | lb |
| 12"x13" | Mosaic       | 11  | 10.76 |    |        |      |    |

**WARNING** The information contained in this packing list is for guidance only, the contents of the packing may vary. Please consult our sales representatives for an exact list.