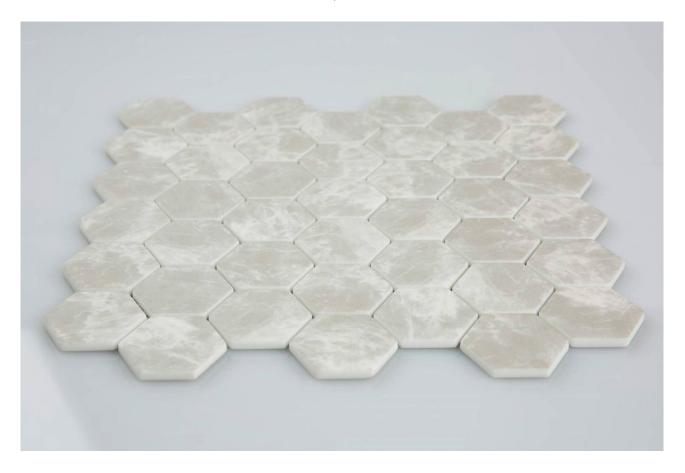

## PRODUCT 2\" LIGHT GREY HEXAGON MOSAIC

Glass | 12"x13"

## **TECHNICAL DATA**

FINISH: Matt LOOK: Glass CODE: RVEG-LG-HEX2 SIZE: 12"x13" NAME: 2" Light Grey Hexagon Mosaic NOTES: \*\*Product Is Only Suitable For Wall And Shower Floor Installations\*\* SERIES: Marseilles TYPE OF PIECE: Mosaic USE: Floor and Wall