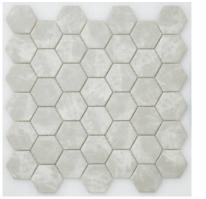

## PRODUCT 2\" LIGHT GREY HEXAGON MOSAIC

Glass | 12"x13"



## **GRAPHIC VARIETY**











## **TECHNICAL DATA**

FINISH: Matt LOOK: Glass CODE: RVEG-LG-HEX2 SIZE: 12"x13" NAME: 2" Light Grey Hexagon Mosaic NOTES: \*\*Product Is Only Suitable For Wall And Shower Floor Installations\*\* SERIES: Marseilles TYPE OF PIECE: Mosaic USE: Floor and Wall

## PACKING

|         |              | BOX |       |    | PALLET |      |    |
|---------|--------------|-----|-------|----|--------|------|----|
| Size    | Product type | pcs | sqft  | lb | boxes  | sqft | lb |
| 12"x13" | Mosaic       | 11  | 10.76 |    |        |      |    |

**WARNING** The information contained in this packing list is for guidance only, the contents of the packing may vary. Please consult our sales representatives for an exact list.