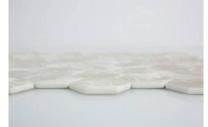

## PRODUCT 2\" LIGHT GREY HEXAGON MOSAIC

Glass | 12"x13"



## **GRAPHIC VARIETY**











## **TECHNICAL DATA**

FINISH: Matt LOOK: Glass CODE: RVEG-LG-HEX2 SIZE: 12"x13" NAME: 2" Light Grey Hexagon Mosaic NOTES: \*\*Product Is Only Suitable For Wall And Shower Floor Installations\*\* SERIES: Marseilles TYPE OF PIECE: Mosaic USE: Floor and Wall

## PACKING

|         |              | BOX |       |    | PALLET |      |    |
|---------|--------------|-----|-------|----|--------|------|----|
| Size    | Product type | pcs | sqft  | lb | boxes  | sqft | lb |
| 12"x13" | Mosaic       | 11  | 10.76 |    |        |      |    |

**WARNING** The information contained in this packing list is for guidance only, the contents of the packing may vary. Please consult our sales representatives for an exact list.