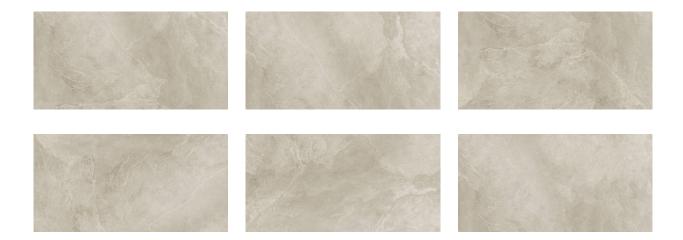

# PRODUCT RAVELLO SAND 12X24

Stone Look | 12"x24"



RAVELLO SAND 12X24

## **GRAPHIC VARIETY**



Carminart

## **ROOM SCENES**





d Carminart

#### **TECHNICAL DATA**

FINISH: Natural LOOK: Stone Look CODE: QURV-SA-1 SIZE: 12"x24"

NAME: Ravello Sand 12X24

SERIES: Ravello TYPOLOGY: Porcelain TYPE OF PIECE: Field tile USE: Floor and Wall d Carminart

#### **PACKING**

|         |              | BOX |      |    | PALLET |      |    |
|---------|--------------|-----|------|----|--------|------|----|
| Size    | Product type | pcs | sqft | lb | boxes  | sqft | lb |
| 12"x24" |              |     |      |    |        |      |    |

**WARNING** The information contained in this packing list is for guidance only, the contents of the packing may vary. Please consult our sales representatives for an exact list.