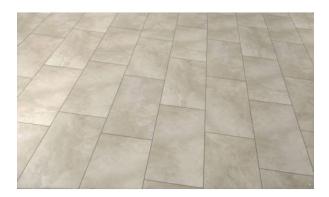

# PRODUCT RAVELLO SAND 12X24

Stone Look | 12"x24"



RAVELLO SAND 12X24

## **GRAPHIC VARIETY**



Carminart

## **ROOM SCENES**





d Carminart

#### **TECHNICAL DATA**

FINISH: Natural LOOK: Stone Look CODE: QURV-SA-1 SIZE: 12"x24"

NAME: Ravello Sand 12X24

SERIES: Ravello TYPOLOGY: Porcelain TYPE OF PIECE: Field tile USE: Floor and Wall d Carminart

#### **PACKING**

|         |              | BOX |      |    | PALLET |      |    |
|---------|--------------|-----|------|----|--------|------|----|
| Size    | Product type | pcs | sqft | lb | boxes  | sqft | lb |
| 12"x24" |              |     |      |    |        |      |    |

**WARNING** The information contained in this packing list is for guidance only, the contents of the packing may vary. Please consult our sales representatives for an exact list.