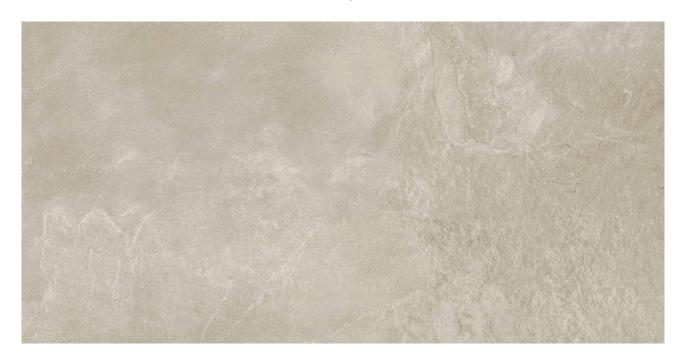

# PRODUCT RAVELLO SAND 12X24

Stone Look | 12"x24"

RAVELLO SAND 12X24

#### **TECHNICAL DATA**

FINISH: Natural LOOK: Stone Look CODE: QURV-SA-1 SIZE: 12"x24"

NAME: Ravello Sand 12X24

SERIES: Ravello TYPOLOGY: Porcelain TYPE OF PIECE: Field tile USE: Floor and Wall d Carminart