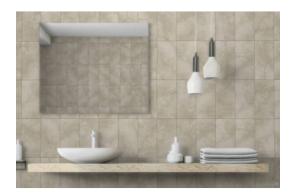

# PRODUCT RAVELLO SAND 12X24

Stone Look | 12"x24"



RAVELLO SAND 12X24

## **GRAPHIC VARIETY**



Carminart

## **ROOM SCENES**





d Carminart

#### **TECHNICAL DATA**

FINISH: Natural LOOK: Stone Look CODE: QURV-SA-1 SIZE: 12"x24"

NAME: Ravello Sand 12X24

SERIES: Ravello TYPOLOGY: Porcelain TYPE OF PIECE: Field tile USE: Floor and Wall d Carminart

#### **PACKING**

|         |              | BOX |      |    | PALLET |      |    |
|---------|--------------|-----|------|----|--------|------|----|
| Size    | Product type | pcs | sqft | lb | boxes  | sqft | lb |
| 12"x24" |              |     |      |    |        |      |    |

**WARNING** The information contained in this packing list is for guidance only, the contents of the packing may vary. Please consult our sales representatives for an exact list.