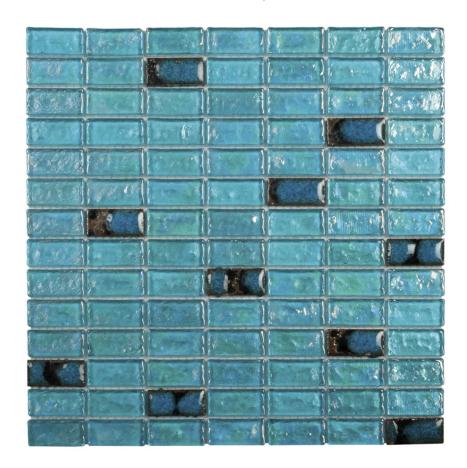

## PRODUCT TURQUOISE GLASS AND CERAMIC BRICK 3/4

Multi-Look Mosaics | 12"x12"

## **TECHNICAL DATA**

LOOK: Multi-Look Mosaics CODE: RVCHAWV040

SIZE: 12"x12"

NAME: Turquoise Glass And Ceramic Brick 3/4

SERIES: Chelsea Collection TYPOLOGY: Mixed Materials TYPE OF PIECE: Mosaic

USE: Wall only